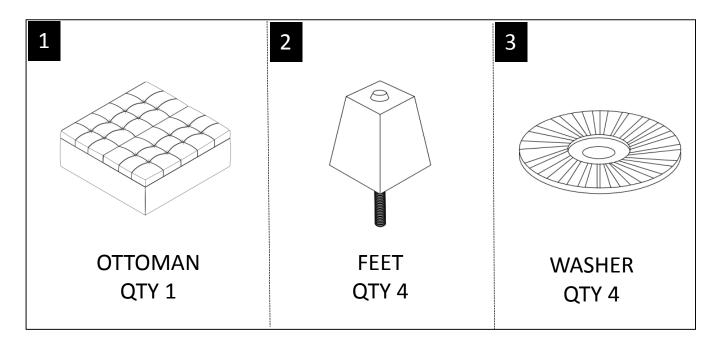

#### PARTS DESCRIPTION

**NEED HELP?** For help with assembly or if you are missing a part, Please call customer service at 1-866-518-0120 ext. 262 (9 am to 4 pm EST)

#### **STEP 1**

Place Ottoman (1) on its back on a flat smooth surface. Attach Feet (2) with Washers (3) to each corner.