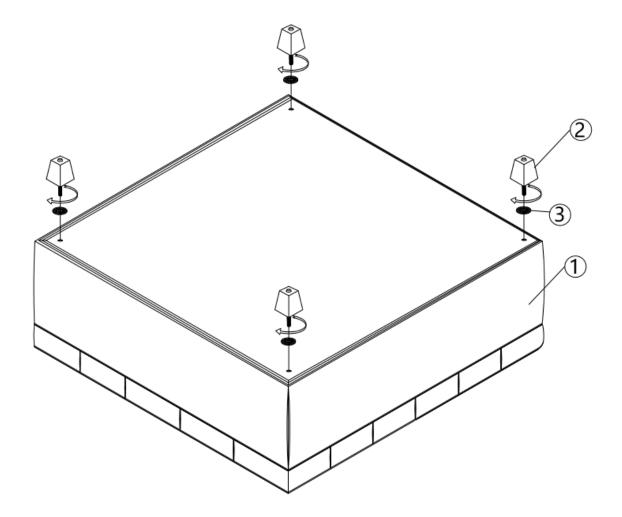

#### **STEP 1**

Place Ottoman (1) on its back on a flat smooth surface. Attach Feet (2) with Washers (3) to each corner.