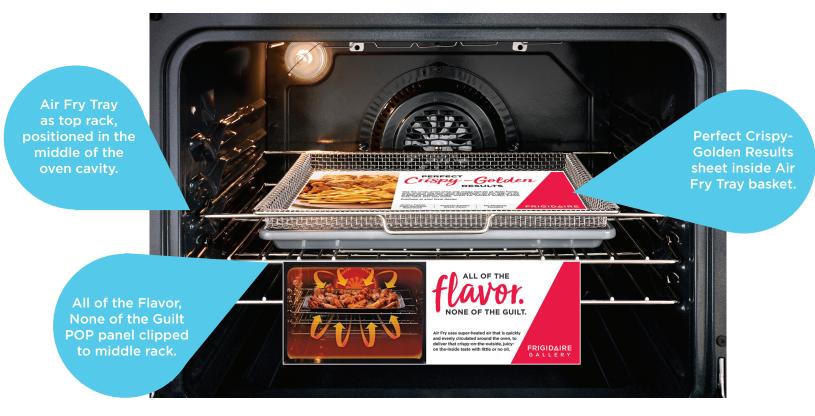

## Ready Cook Air Fry Tray POP Installation

- 1. Remove plastic protective wrap from the Air Fry Tray.
- 2. Unclip the factory-applied "All of the Flavor, None of the Guilt" POP from the top rack inside the oven cavity.
- 3. Remove the top oven rack and store away from unit.
- 4. Place the Air Fry Tray in the middle position inside the oven.
- 5. Place "Perfect Crispy-Golden Results" POP onto Air Fry Tray.
- 6. Clip the "All of the Flavor, None of the Guilt" POP to the rack below the Air Fry Tray.

## **ReadyCook™ Air Fry Tray POP Arrangement**

| Air Fry POP fits these models:                  |                        |                                                  |
|-------------------------------------------------|------------------------|--------------------------------------------------|
| ELECTRIC                                        | GAS                    | INDUCTION                                        |
| FGEH3047VD, FGEH3047VF<br>CGEH3047VF            | FGGH3047VD, FGGH3047VF | FGIH3047VD, FGIH3047VF<br>CGIH3047VD, CGIH3047VF |
| Dimensions: 8" x 16" (Tray), 13" x 5.5" (Range) |                        |                                                  |