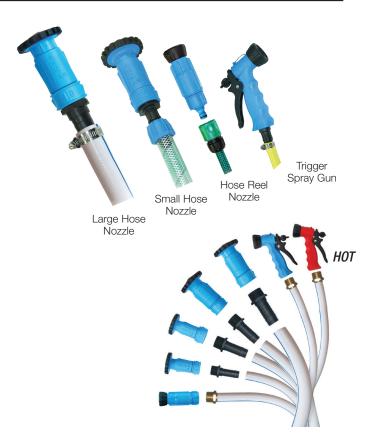

# **ANKA® AHN Series**Hose Nozzles

Hose nozzles are strong and robust, with a quick action on/off movement to a fully adjustable spray pattern. They provide very high flow rates to ensure a fast wash-down time. Applications include dairy parlor wash-down, plant equipment wash, yard wash-down, horticulture and marine. ANKA hose nozzles offer high impact resistance.

#### Models

AHNT20 USA US — ¾" (20mm)
AHNT20 HW USA US — ¾" (20mm)
AHNS20 USA US — ¾" (20mm)
AHNS25+25 US — 1" (25mm)
AHNS32+32 US — 1¼" (32mm)
AHN32+32 US — 1½" (32mm)
AHN40+40 US — 1½" (40mm)