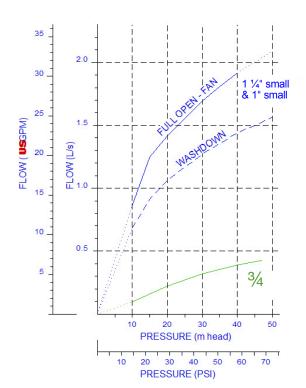

ass Fiber Reinforced Nylon

O Ring: Nitrile Rubber
Nut & Bolt: 302 Stainless Steel

Threads: NPT Thread

Recommended Lubricant: Rocol MX22 Silicone Grease

Maximum Working Pressure: 100 psi - 700 kpa (7 bar)@

68°F (20°c)



#### Models

AHNT20 USA US — ¾" (20mm)
AHNT20 HW USA US — ¾" (20mm)
AHNS20 USA US — ¾" (20mm)
AHNS25+25 US — 1" (25mm)
AHNS32+32 US — 1¼" (32mm)
AHN32+32 US — 1½" (32mm)
AHN40+40 US — 1½" (40mm)

#### NUTICE

The information contained herein is not intended to replace the full product installation and safety information available or the experience of a trained product installer. You are required to thoroughly read all installation instructions and product safety information before beginning the installation of this product.



## Performance Curve (small hose nozzle)



## Performance Curve (large hose nozzle)





USA: T: (978) 689-6066 • F: (978) 975-8350 • Watts.com Canada: T: (905) 332-4090 • F: (905) 332-7068 • Watts.ca Latin America: T: (52) 81-1001-8600 • Watts.com

ES-ANKA-AHN 1750 © 2017 Watts