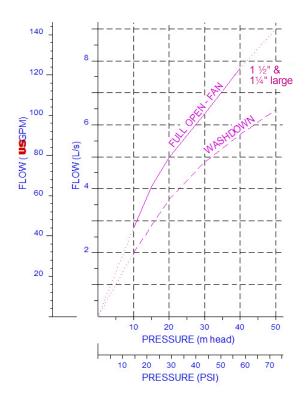

## Performance Curve (large hose nozzle)

USA: T: (978) 689-6066 • F: (978) 975-8350 • Watts.com Canada: T: (905) 332-4090 • F: (905) 332-7068 • Watts.ca Latin America: T: (52) 81-1001-8600 • Watts.com

ES-ANKA-AHN 1750 © 2017 Watts