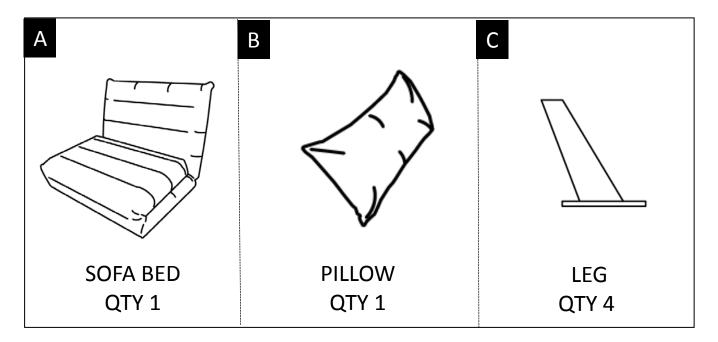

#### **PARTS DESCRIPTION**

**NEED HELP?** For help with assembly or if you are missing a part, Please call customer service at 1-866-518-0120 ext. 262 (9 am to 4 pm EST)