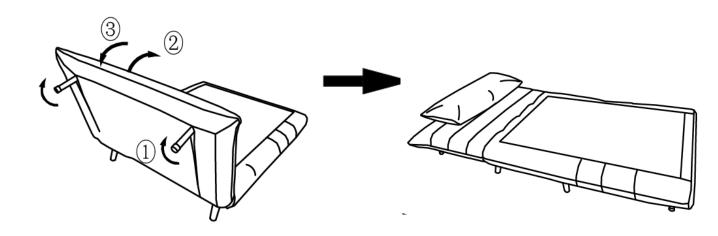

### To Change from Bed to Sofa:

Lift the back and fold the supporting legs in the back. Fold the seat and close the supporting legs in the seat.