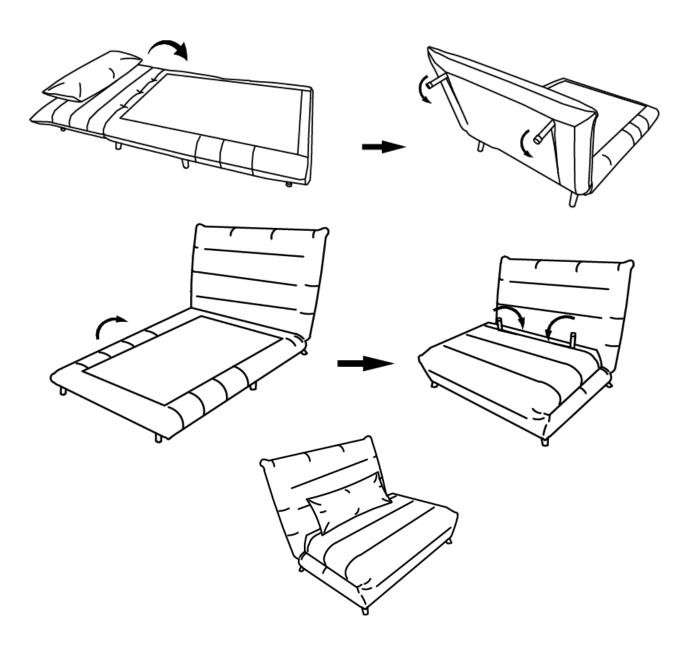

#### To Change from Sofa to Bed:

Unfold the support legs from the top of the seat. Unfold the support legs from the back of the Sofa. Place the Sofa in a flat position to use as a bed.

### To Change from Bed to Sofa:

Lift the back and fold the supporting legs in the back. Fold the seat and close the supporting legs in the seat.