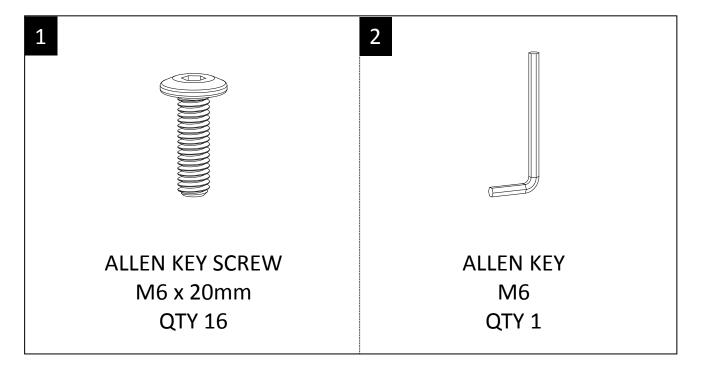

#### HARDWARE DESCRIPTION

**NEED HELP?** For help with assembly or if you are missing a part, Please call customer service at 1-866-518-0120 ext. 262 (9 am to 4 pm EST)