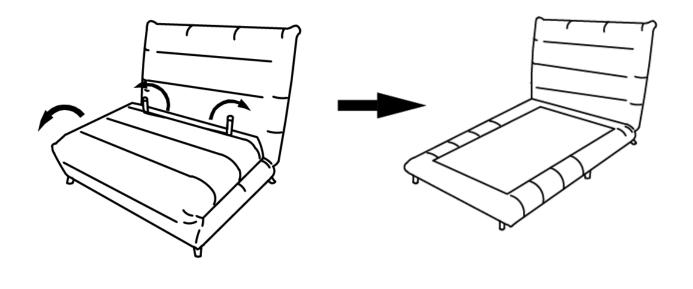

#### To Change from Sofa to Bed:

Unfold the support legs from the top of the seat. Unfold the support legs from the back of the Sofa. Place the Sofa in a flat position to use as a bed.