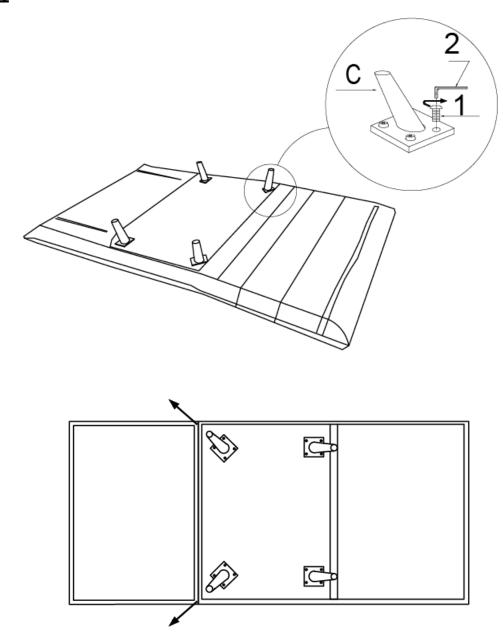

#### STEP 1

Attach Legs (C) to the Sofa Bed (A) with Allen Key Screws (1). Use Allen Key (2) to tighten.

Ensure the back legs are facing in an outward direction.