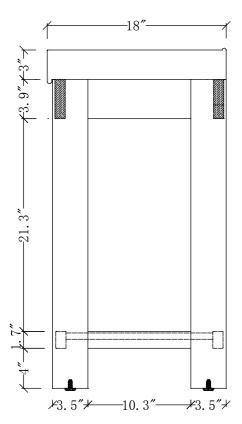

del meets or exceeds the following:

• cUPC certified White Vitreous China top with Integrate sink.

## **Specified Model**

| Model       | Description                                 | Colors/Finishes |
|-------------|---------------------------------------------|-----------------|
| 9405-VS30VC | Lexi Sink Cabinet 34"h*31.5"w Black Granite | Dark Walnut     |

## **Product Specification**

Lexi Sink Cabinet, slat shelf across the bottom for storage, adjustable leg levelers for uneven floor. The cabinet is Dark Walnut finish. White Vitreous China top with Integrate sink included. Fully assembly. 31.5" width, 18" depth, and 34" height. Faucet not included. Model No.9405-VS30VC

Page 1 of 2 www.homedecorators.com

### **Installation Notes**

· None applicable

Lexi Sink Cabinet 01390







# Product Diagram