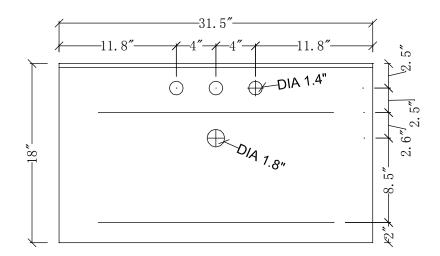

d model meets or exceeds the following:

• cUPC certified White Vitreous China top with Integrate sink.

## **Specified Model**

| Model       | Description                                 | Colors/Finishes |
|-------------|---------------------------------------------|-----------------|
| 9405-VS30VC | Lexi Sink Cabinet 34"h*31.5"w Black Granite | Dark Walnut     |

## **Product Specification**

Lexi Sink Cabinet, slat shelf across the bottom for storage, adjustable leg levelers for uneven floor. The cabinet is Dark Walnut finish. White Vitreous China top with Integrate sink included. Fully assembly. 31.5" width, 18" depth, and 34" height. Faucet not included. Model No.9405-VS30VC

Page 1 of 2 www.homedecorators.com

### **Installation Notes**

· None applicable

Lexi Sink Cabinet 01390







# Product Diagram