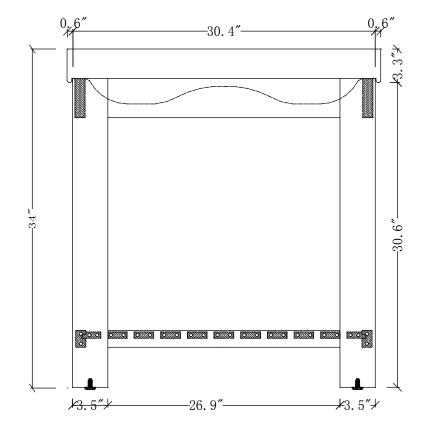

model meets or exceeds the following:

• cUPC certified White Vitreous China top with Integrate sink.

## **Specified Model**

| Model       | Description                                 | Colors/Finishes |
|-------------|---------------------------------------------|-----------------|
| 9405-VS30VC | Lexi Sink Cabinet 34"h*31.5"w Black Granite | Dark Walnut     |

## **Product Specification**

Lexi Sink Cabinet, slat shelf across the bottom for storage, adjustable leg levelers for uneven floor. The cabinet is Dark Walnut finish. White Vitreous China top with Integrate sink included. Fully assembly. 31.5" width, 18" depth, and 34" height. Faucet not included. Model No.9405-VS30VC

Page 1 of 2 www.homedecorators.com

### **Installation Notes**

· None applicable

Lexi Sink Cabinet 01390







# Product Diagram