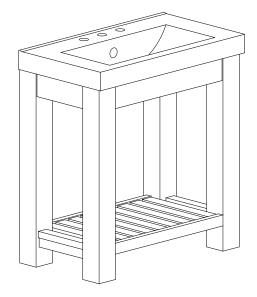

**Lexi Sink Cabinet Features** 01390

- · Solid Birch wood and MDF with Birch veneer.
- · Slat shelf across the bottom for storage
- · Adjustable leg levelers for uneven floor
- · Finish: Dark Walnut
- White Vitreous China top with integrate sink (cUPC)
- · Faucet not included
- · 31.5" width, 18" depth, and 34" height
- · Fully assembly

## **Product Specification**

Lexi Sink Cabinet, slat shelf across the bottom for storage, adjustable leg levelers for uneven floor. The cabinet is Dark Walnut finish. White Vitreous China top with Integrate sink included. Fully assembly. 31.5" width, 18" depth, and 34" height. Faucet not included. Model No.9405-VS30VC