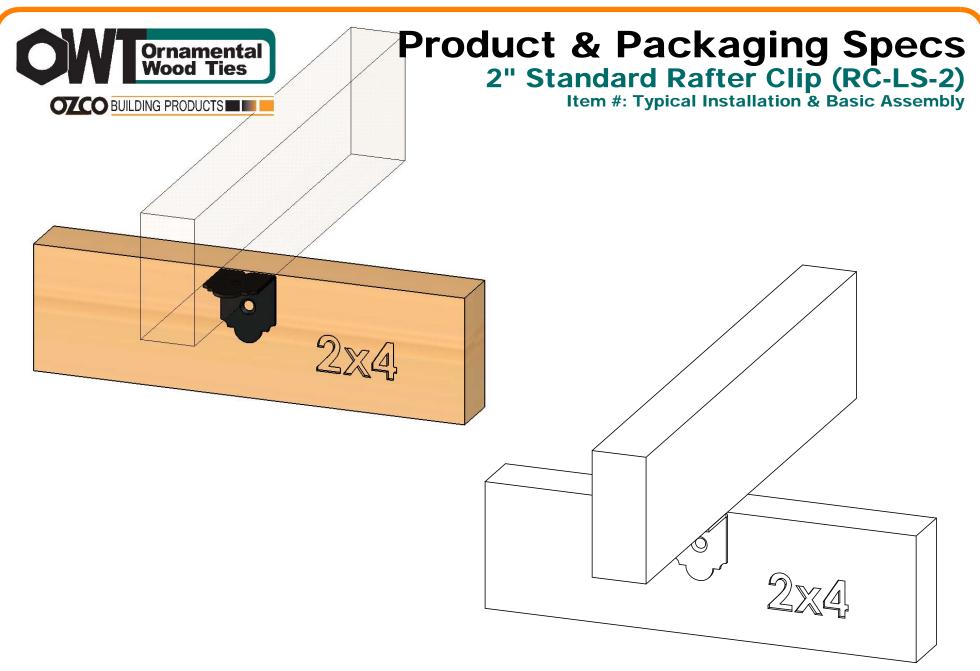

## Product & Packaging Specs 2" Standard Rafter Clip (RC-LS-2) Item #: Typical Installation & Basic Assembly

Weight: 0.12 LBS Scale: 1:2.5

Last updated: 10/10/2016

56617-10

V2.00 - Installation Instructions, Specifications and Project Plans are effective 10/10/2016. This information is updated periodically and should not be relied upon after 2 years from 10/10/2016. Please visit OZCOBP.com to get current information.