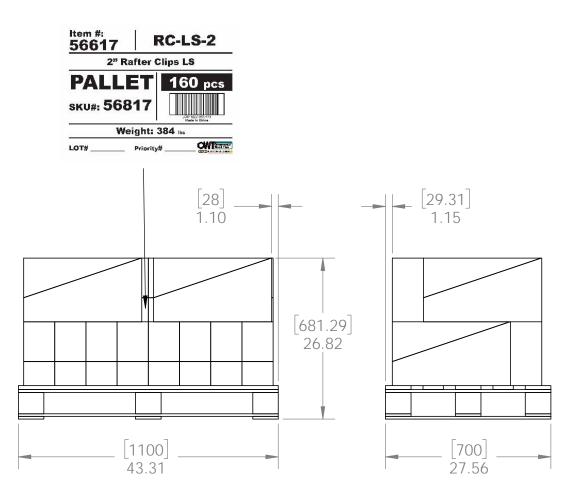

### **Product & Packaging Specs**

56617 Packing
Item #: Pallet packing

#### additional pallet packing instructionsplywood on top layer

- strap to pallet clear wrap around boxes

Weight: 384 LBS Scale: 1:16

Last updated: 10/10/2016