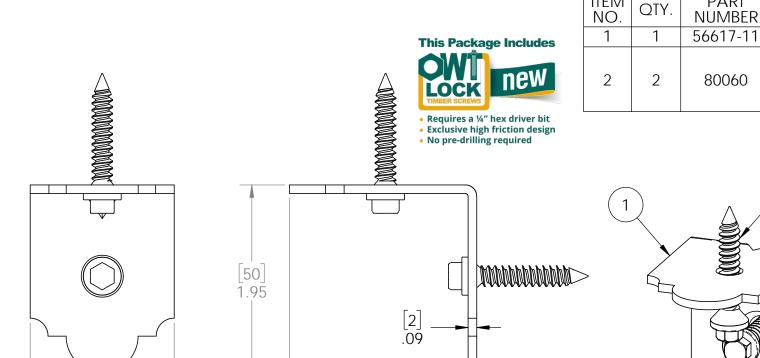

#### **Product & Packaging Specs**

**ITEM** 

2" Standard Rafter Clip (RC-LS-2)

**PART** 

Item #: 56617

[50]

1.95

**DESCRIPTION** 

Clip, 2" Rafter

Screw, 1-1/2"x1/4" Black

Hex-Head (1-1/2-HX-SCR)

Weight: 0.12 LBS

Scale: 1:1

Last updated: 10/10/2016

38

56617-10

38

#### **This Package Includes**

- Requires a 1/4" hex driver bit
- · Exclusive high friction design
- · No pre-drilling required

#### **Product & Packaging Specs**

Screw, 1-1/2"x1/4"
Black Hex-Head (1-1/2-HX-SCR)

Item #: 80060

Material: Plain Carbon Steel

Finish: Black Zinc Weight: 0.01 LBS

Scale: 4:1

Last updated: 10/10/2016

56617-10