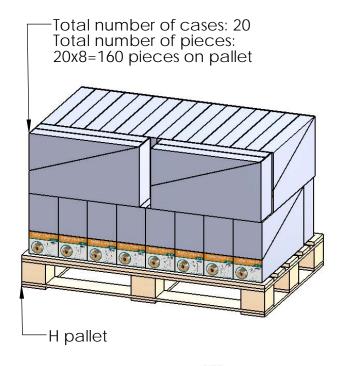

screws shall be placed in plastic bag and packed as shown

Weight: 556.49 LBS Scale: 1:2

Last updated: 10/10/2016

1x8 packing

Rafter Clips 2"

Rafter Clips 2"

### **Product & Packaging Specs**

56617 Packing
Item #: Pallet packing

#### additional pallet packing instructionsplywood on top layer

- strap to pallet clear wrap around boxes

Weight: 384 LBS Scale: 1:16

Last updated: 10/10/2016