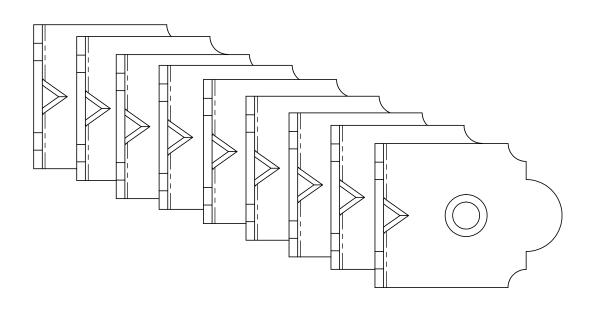

#### **Product & Packaging Specs**

56617 Packing
Item #: Box packing

| ITEM<br>NO. | QTY. | PART<br>NUMBER         | DESCRIPTION        |
|-------------|------|------------------------|--------------------|
| 1           | 1    | Box,<br>56617          | Box, 56617         |
| 2           | 10   | 56617-11               | Clip, 2"<br>Rafter |
| 3           | 1    | 56617<br>Box<br>Insert | Insert, 56617      |

screws shall be placed in plastic bag and packed as shown

Weight: 556.49 LBS Scale: 1:2

Last updated: 10/10/2016

1x8 packing

Rafter Clips 2"

Rafter Clips 2"