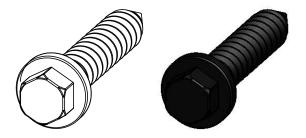

#### **Product & Packaging Specs**

Screw, 1-1/2"x1/4"
Black Hex-Head (1-1/2-HX-SCR)

Item #: 80060

Material: Plain Carbon Steel

Finish: Black Zinc Weight: 0.01 LBS

Scale: 4:1

Last updated: 10/10/2016

56617-10

for additional detals, see drawing #80060

V2.00 - Installation Instructions, Specifications and Project Plans are effective 10/10/2016. This information is updated periodically 6 and should not be relied upon after 2 years from 10/10/2016. Please visit OZCOBP.com to get current information.