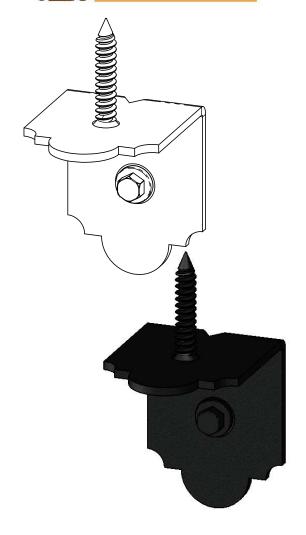

# Product & Packaging Specs 2" Standard Rafter Clip (RC-LS-2) Item #: 56617

Weight: 0.12 LBS

Scale: 1:1

Last updated: 10/10/2016

Weight: 0.12 LBS Scale: 1:2.5

Last updated: 10/10/2016

## Product & Packaging Specs 2" Standard Rafter Clip (RC-LS-2) Item #: Typical Installation & Basic Assembly

Weight: 0.12 LBS Scale: 1:2.5

Last updated: 10/10/2016

56617-10

V2.00 - Installation Instructions, Specifications and Project Plans are effective 10/10/2016. This information is updated periodically and should not be relied upon after 2 years from 10/10/2016. Please visit OZCOBP.com to get current information.