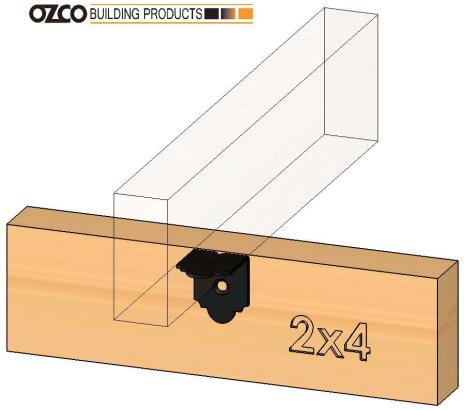

## Product & Packaging Specs 2" Standard Rafter Clip (RC-LS-2) Item #: Typical Installation & Basic Assembly

Weight: 0.12 LBS Scale: 1:2.5

Last updated: 10/10/2016

56617-10

V2.00 - Installation Instructions, Specifications and Project Plans are effective 10/10/2016. This information is updated periodically and should not be relied upon after 2 years from 10/10/2016. Please visit OZCOBP.com to get current information.

#### **This Package Includes**

- Requires a 1/4" hex driver bit
- · Exclusive high friction design
- · No pre-drilling required