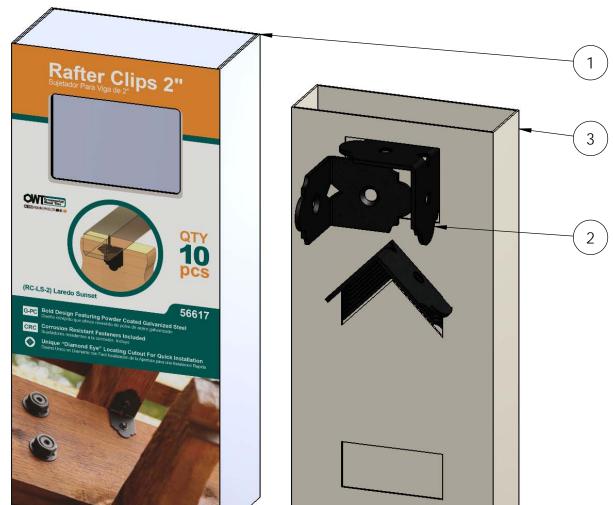

#### **Product & Packaging Specs**

**ITEM** 

2" Standard Rafter Clip (RC-LS-2)

**PART** 

Item #: 56617

[50]

1.95

**DESCRIPTION** 

Clip, 2" Rafter

Screw, 1-1/2"x1/4" Black

Hex-Head (1-1/2-HX-SCR)

Weight: 0.12 LBS

Scale: 1:1

Last updated: 10/10/2016

38

56617-10

# Product & Packaging Specs 2" Standard Rafter Clip (RC-LS-2) Item #: 56617

Weight: 0.12 LBS

Scale: 1:1

Last updated: 10/10/2016

Weight: 0.12 LBS Scale: 1:2.5

Last updated: 10/10/2016

## Product & Packaging Specs 2" Standard Rafter Clip (RC-LS-2) Item #: Typical Installation & Basic Assembly

Weight: 0.12 LBS Scale: 1:2.5

Last updated: 10/10/2016

56617-10

V2.00 - Installation Instructions, Specifications and Project Plans are effective 10/10/2016. This information is updated periodically and should not be relied upon after 2 years from 10/10/2016. Please visit OZCOBP.com to get current information.

#### **This Package Includes**

- Requires a 1/4" hex driver bit
- · Exclusive high friction design
- · No pre-drilling required

#### **Product & Packaging Specs**

Screw, 1-1/2"x1/4"
Black Hex-Head (1-1/2-HX-SCR)

Item #: 80060

Material: Plain Carbon Steel

Finish: Black Zinc Weight: 0.01 LBS

Scale: 4:1

Last updated: 10/10/2016

56617-10

for additional detals, see drawing #80060

V2.00 - Installation Instructions, Specifications and Project Plans are effective 10/10/2016. This information is updated periodically 6 and should not be relied upon after 2 years from 10/10/2016. Please visit OZCOBP.com to get current information.