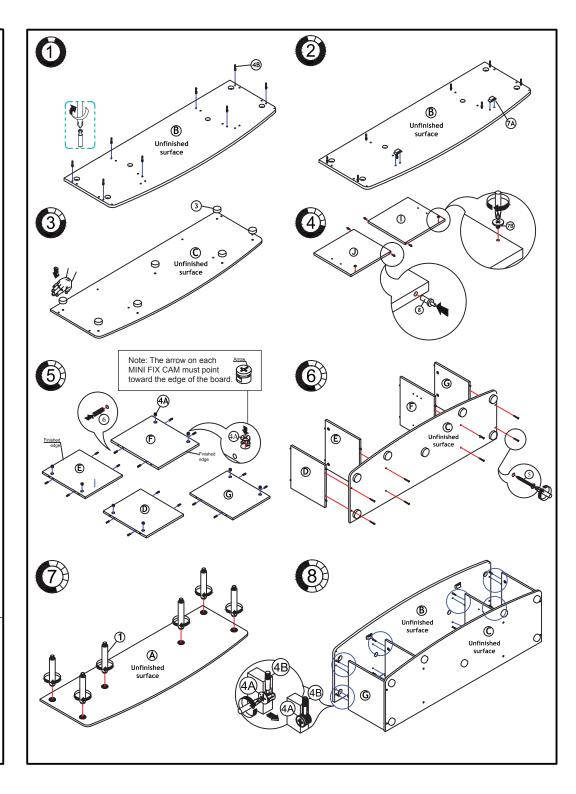

| No | Hardware I           | _ist        | Qty   |
|----|----------------------|-------------|-------|
| 1  | SHORT ROUND POLE     |             | 6pcs  |
| 2  | SMALL ROUND LEG      |             | 6pcs  |
| 3  | PVC LEG WITH PLUG    |             | 7pcs  |
| 4  | MINI FIX + HOUSING 4 | .A          | 8sets |
| 5  | C/B SCREW A          | <b>()</b>   | 8pcs  |
| 6  | DOWEL                |             | 16pcs |
| 7  | MAGNET SET 7.8       | 7B <b>3</b> | 2sets |
| 8  | DOOR SPRING          | A P         | 4pcs  |
| 9  | HANDLE               |             | 2pcs  |
| 10 | C/B SCREW B          | Diminus-    | 4pcs  |
| 11 | SHELF SUPPORT        | <u>D</u>    | 4pcs  |
| 12 | POWER PIN            | 0           | 20pcs |

| No | Parts List              | Qty  |
|----|-------------------------|------|
| Α  | TOP PANEL               | 1pc  |
| В  | CENTER PANEL            | 1pc  |
| С  | BOTTOM PANEL            | 1рс  |
| D  | LEFT SIDE PANEL         | 1рс  |
| Е  | CENTER LEFT SIDE PANEL  | 1pc  |
| F  | CENTER RIGHT SIDE PANEL | 1рс  |
| G  | RIGHT SIDE PANEL        | 1рс  |
| Н  | SHELF PANEL             | 1рс  |
| I  | LEFT DOOR PANEL         | 1рс  |
| J  | RIGHT DOOR PANEL        | 1рс  |
| K  | BACK PANEL              | 2pcs |

## **USEFUL HINTS BEFORE YOU START:**

- 1. Read each step carefully before starting.
- 2. It is important that each step is performed in correct order to avoid difficulties.
- 3. Identify, sort and count the parts before assembly.
- 4. Assemble your furniture on packaging cardboard to prevent scratch or damage.
- 5. Clean the product with mild cleanser using soft damped cloth. Do not use harsh or abrasive cleanser.
- 6. Using uncompatible hardware might cause damage to product.