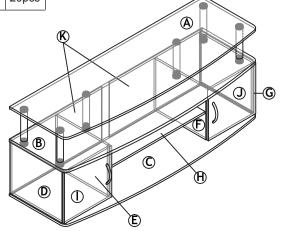

| No | Parts List              | Qty  |
|----|-------------------------|------|
| Α  | TOP PANEL               | 1pc  |
| В  | CENTER PANEL            | 1pc  |
| С  | BOTTOM PANEL            | 1рс  |
| D  | LEFT SIDE PANEL         | 1рс  |
| Е  | CENTER LEFT SIDE PANEL  | 1pc  |
| F  | CENTER RIGHT SIDE PANEL | 1рс  |
| G  | RIGHT SIDE PANEL        | 1рс  |
| Н  | SHELF PANEL             | 1рс  |
| I  | LEFT DOOR PANEL         | 1рс  |
| J  | RIGHT DOOR PANEL        | 1рс  |
| K  | BACK PANEL              | 2pcs |