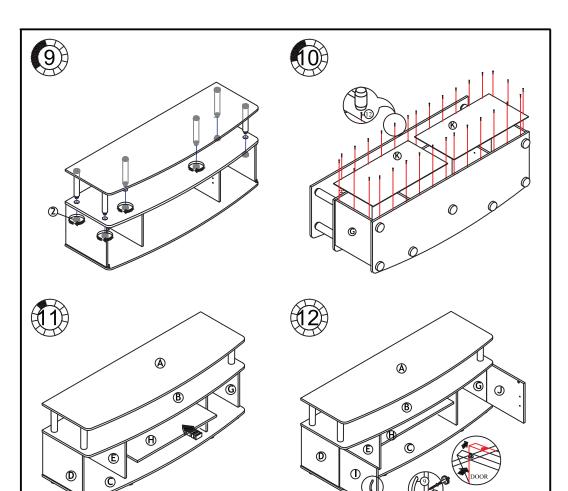

## Recommended Maximum Weight



#### **WARNING:**

>This unit has been designed to support the maximum loads shown. Exceeding these load limits could cause sagging, instability, product collapse, and/or serious injury.

>DO NOT allow children to climb on unit.

>Put heavier items on lower shelves.



# Assembly Instruction

Furinno Large Entertainment Center

MODEL : 15113





00:30

Approx. 30 minutes







# **Customer Support**

**NEED HELP?** For replacement requests or product inquiries, please contact our Customer Service Team by emailing us at support@furinno.com. Thank you for selecting Furinno!

www.furinno.com











| No | Hardware I           | _ist        | Qty   |
|----|----------------------|-------------|-------|
| 1  | SHORT ROUND POLE     |             | 6pcs  |