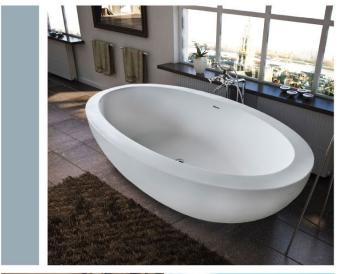

4272E 41<sup>3</sup>/<sub>8</sub>" x 71" x 23"

**Installation:** Drop-in cannot be under mounted

**GENERAL SPECIFICATIONS:** 

**Material Acrylic** 

Plumbed Weight: 155lbs / 70kg Soaker Weight: 125lbs / 57kg Average Fill: 50 gal to above jet level

ELECTRICAL SPECIFICATIONS:

Required Electrical Service 110 Volt
Air Bath or Whirlpool 1-15 amp GFCI
Whirlpool with Inline Heater
Whirlpool and Air 1-20 amp GFCI
1-20 amp GFCI

Soaker

23"

## **PACKAGES AND OPTIONS**

| Hydrotherapy Package | Package Contents                                                                  | Part # |
|----------------------|-----------------------------------------------------------------------------------|--------|
| Soaker               | Soaking bath - no jets, textured bottom                                           | 4272ES |
| Whirlpool            | Adjustable pointed-massage jets, 1-hp pump, textured bottom                       | 4272EH |
| Air Bath             | Air jets, Air blower, Textured bottom                                             | 4272EA |
| Whirlpool and Air    | Adjustable pointed-massage jets, 1-hp pump, Air jets, Air blower, textured bottom | 4272ED |