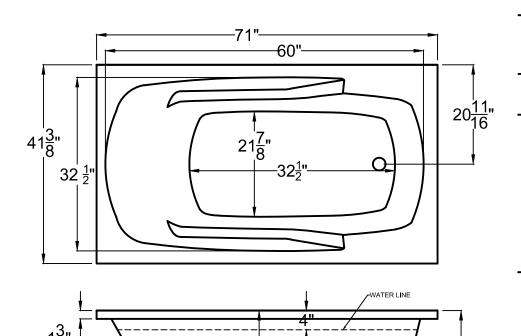

4272E 41<sup>3</sup>/<sub>8</sub>" x 71" x 23"

**Installation:** Drop-in cannot be under mounted

**GENERAL SPECIFICATIONS:** 

**Material Acrylic** 

Plumbed Weight: 155lbs / 70kg Soaker Weight: 125lbs / 57kg Average Fill: 50 gal to above jet level