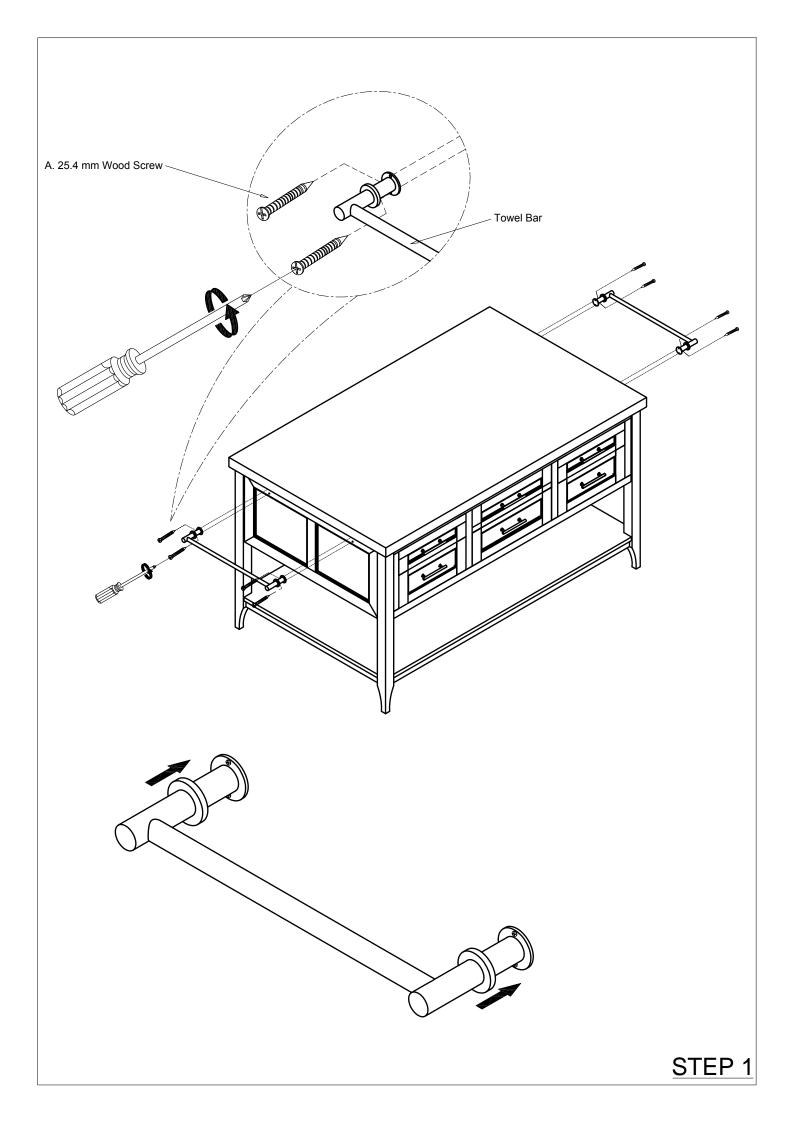

## **ASSEMBLY INSTRUCTIONS**

PRODUCT NAME: Gramercy Kitchen Island

DIMENSIONS : 64" L x 38" W x 36" H ITEM NO. : 7001WH753A1B33

| PARTS LIST: |                    |                                                                                                                                                                                                                                                                                                                                                                                                                                                                                                                                                                                                                                                                                                                                                                                                                                                                                                                                                                                                                                                                                                                                                                                                                                                                                                                                                                                                                                                                                                                                                                                                                                                                                                                                                                                                                                                                                                                                                                                                                                                                                                                                | QTY   |
|-------------|--------------------|--------------------------------------------------------------------------------------------------------------------------------------------------------------------------------------------------------------------------------------------------------------------------------------------------------------------------------------------------------------------------------------------------------------------------------------------------------------------------------------------------------------------------------------------------------------------------------------------------------------------------------------------------------------------------------------------------------------------------------------------------------------------------------------------------------------------------------------------------------------------------------------------------------------------------------------------------------------------------------------------------------------------------------------------------------------------------------------------------------------------------------------------------------------------------------------------------------------------------------------------------------------------------------------------------------------------------------------------------------------------------------------------------------------------------------------------------------------------------------------------------------------------------------------------------------------------------------------------------------------------------------------------------------------------------------------------------------------------------------------------------------------------------------------------------------------------------------------------------------------------------------------------------------------------------------------------------------------------------------------------------------------------------------------------------------------------------------------------------------------------------------|-------|
| Towel       | Bar                |                                                                                                                                                                                                                                                                                                                                                                                                                                                                                                                                                                                                                                                                                                                                                                                                                                                                                                                                                                                                                                                                                                                                                                                                                                                                                                                                                                                                                                                                                                                                                                                                                                                                                                                                                                                                                                                                                                                                                                                                                                                                                                                                | 2 Pcs |
| Side S      | helf Panel         |                                                                                                                                                                                                                                                                                                                                                                                                                                                                                                                                                                                                                                                                                                                                                                                                                                                                                                                                                                                                                                                                                                                                                                                                                                                                                                                                                                                                                                                                                                                                                                                                                                                                                                                                                                                                                                                                                                                                                                                                                                                                                                                                | 2 Pcs |
| HARDWARE:   |                    |                                                                                                                                                                                                                                                                                                                                                                                                                                                                                                                                                                                                                                                                                                                                                                                                                                                                                                                                                                                                                                                                                                                                                                                                                                                                                                                                                                                                                                                                                                                                                                                                                                                                                                                                                                                                                                                                                                                                                                                                                                                                                                                                | QTY   |
| А           | 25.4 mm Wood Screw | & De la Constantion de la Cons | 8 Pcs |
| В           | Shelf Support      |                                                                                                                                                                                                                                                                                                                                                                                                                                                                                                                                                                                                                                                                                                                                                                                                                                                                                                                                                                                                                                                                                                                                                                                                                                                                                                                                                                                                                                                                                                                                                                                                                                                                                                                                                                                                                                                                                                                                                                                                                                                                                                                                | 8 Pcs |