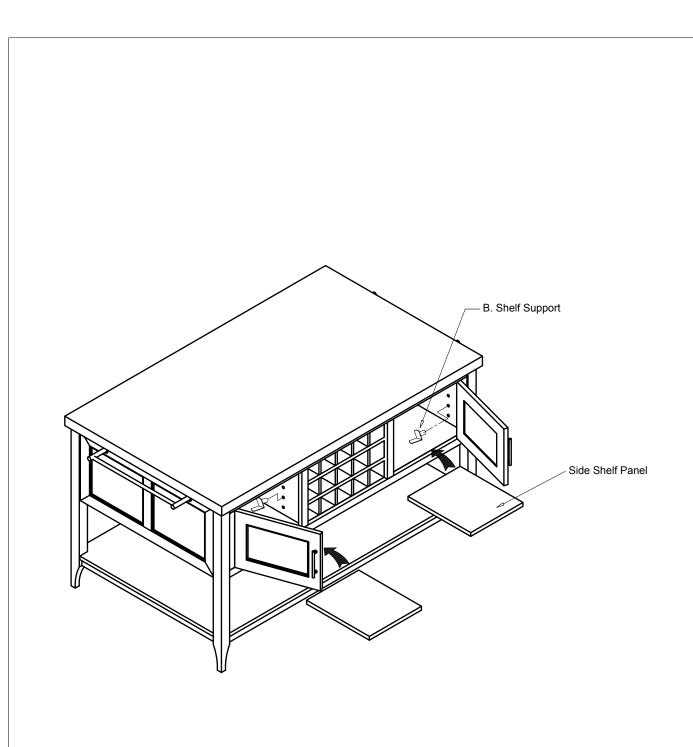

## **ASSEMBLY INSTRUCTIONS**

PRODUCT NAME: Gramercy Kitchen Island

DIMENSIONS : 64" L x 38" W x 36" H ITEM NO. : 7001WH753A1B33

| PARTS LIST: |                    |                                                                                                                                                                                                                                                                                                                                                                                                                                                                                                                                                                                                                                                                                                                                                                                                                                                                                                                                                                                                                                                                                                                                                                                                                                                                                                                                                                                                                                                                                                                                                                                                                                                                                                                                                                                                                                                                                                                                                                                                                                                                                                                                | QTY   |
|-------------|--------------------|--------------------------------------------------------------------------------------------------------------------------------------------------------------------------------------------------------------------------------------------------------------------------------------------------------------------------------------------------------------------------------------------------------------------------------------------------------------------------------------------------------------------------------------------------------------------------------------------------------------------------------------------------------------------------------------------------------------------------------------------------------------------------------------------------------------------------------------------------------------------------------------------------------------------------------------------------------------------------------------------------------------------------------------------------------------------------------------------------------------------------------------------------------------------------------------------------------------------------------------------------------------------------------------------------------------------------------------------------------------------------------------------------------------------------------------------------------------------------------------------------------------------------------------------------------------------------------------------------------------------------------------------------------------------------------------------------------------------------------------------------------------------------------------------------------------------------------------------------------------------------------------------------------------------------------------------------------------------------------------------------------------------------------------------------------------------------------------------------------------------------------|-------|
| Towel       | Bar                |                                                                                                                                                                                                                                                                                                                                                                                                                                                                                                                                                                                                                                                                                                                                                                                                                                                                                                                                                                                                                                                                                                                                                                                                                                                                                                                                                                                                                                                                                                                                                                                                                                                                                                                                                                                                                                                                                                                                                                                                                                                                                                                                | 2 Pcs |
| Side S      | helf Panel         |                                                                                                                                                                                                                                                                                                                                                                                                                                                                                                                                                                                                                                                                                                                                                                                                                                                                                                                                                                                                                                                                                                                                                                                                                                                                                                                                                                                                                                                                                                                                                                                                                                                                                                                                                                                                                                                                                                                                                                                                                                                                                                                                | 2 Pcs |
| HARDWARE:   |                    |                                                                                                                                                                                                                                                                                                                                                                                                                                                                                                                                                                                                                                                                                                                                                                                                                                                                                                                                                                                                                                                                                                                                                                                                                                                                                                                                                                                                                                                                                                                                                                                                                                                                                                                                                                                                                                                                                                                                                                                                                                                                                                                                | QTY   |
| А           | 25.4 mm Wood Screw | & De la Constantion de la Cons | 8 Pcs |
| В           | Shelf Support      |                                                                                                                                                                                                                                                                                                                                                                                                                                                                                                                                                                                                                                                                                                                                                                                                                                                                                                                                                                                                                                                                                                                                                                                                                                                                                                                                                                                                                                                                                                                                                                                                                                                                                                                                                                                                                                                                                                                                                                                                                                                                                                                                | 8 Pcs |