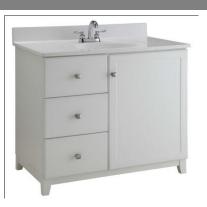

## Shorewood One Door Two Drawer Vanity White

## Specifications

Solid wood leg & leg base, white finish white thermofoil door, fake drawer and real drawer face Soft-closing hinge One adjustable shelf inside Square knob on door, fake drawer and real drawer face. Satin nickel with TruMatch™ finish California 93120 compliant Vanity Top and Faucet sold Separately