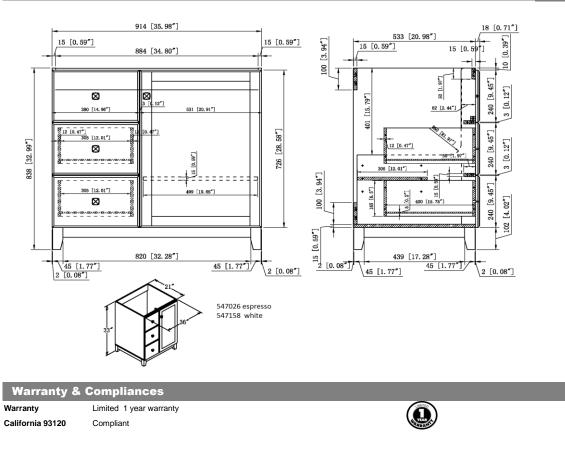

## Dimensions

| Order Codes & Finishes/Colors |        |             |  |
|-------------------------------|--------|-------------|--|
|                               | RTA    |             |  |
| 36"w x 21"d x 33"h            | 547158 |             |  |
|                               |        | Туре:       |  |
|                               |        | Job:        |  |
|                               |        | Order Code: |  |
|                               |        | Approvals:  |  |
|                               |        |             |  |