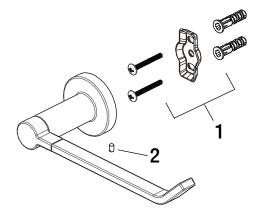

| F | Part             | Description    | Part #           | Internet<br>SKU # | Store<br>SKU # |
|---|------------------|----------------|------------------|-------------------|----------------|
| 1 |                  | Plastic Anchor |                  |                   |                |
|   | Mounting Bracket | RP80061        | <u>207107132</u> |                   |                |
|   |                  | Wood Screw     |                  |                   |                |
|   | 2                | Set Screw      | RP50078          |                   |                |