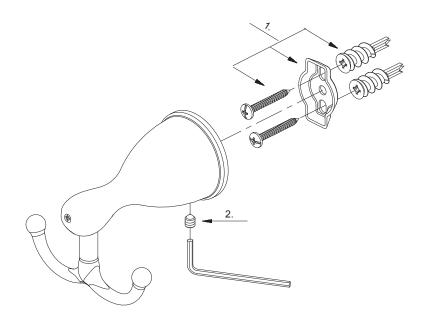

## Glacier Bay Builders Double Robe Hook

| MODEL      | STORE SKU# | OMSID | FINISH         |
|------------|------------|-------|----------------|
| BTF41100BN | 352702     |       | Brushed Nickel |

Many replacement parts can be purchased online or at your local store. Please use the table below to identify the part SKU number needed, go to HOMEDEPOT.COM, and check for online and store availability. If you can't find the part you are looking for, please call 1-855-HD-GLACIER.

| Part | Description           | Part #  | Internet SKU # | Store SKU # |
|------|-----------------------|---------|----------------|-------------|
| 1    | Holding Hardware      | A290554 |                |             |
| 2    | Screw (M5 x 6.5 mm L) | A292608 |                |             |