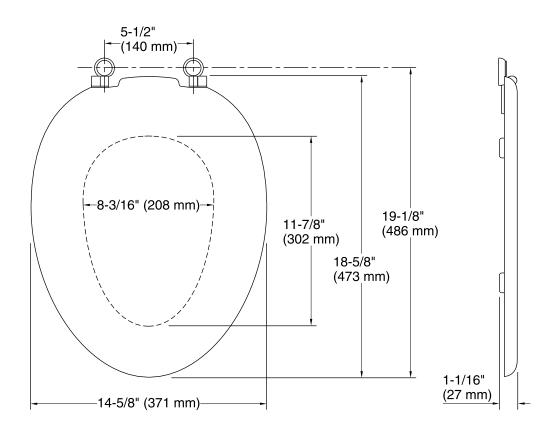

# **Technical Information**

All product dimensions are nominal.

Seat shape type: Elongated

Seat front type: Closed front

Seat-mounting holes: 5-1/2" (140 mm)