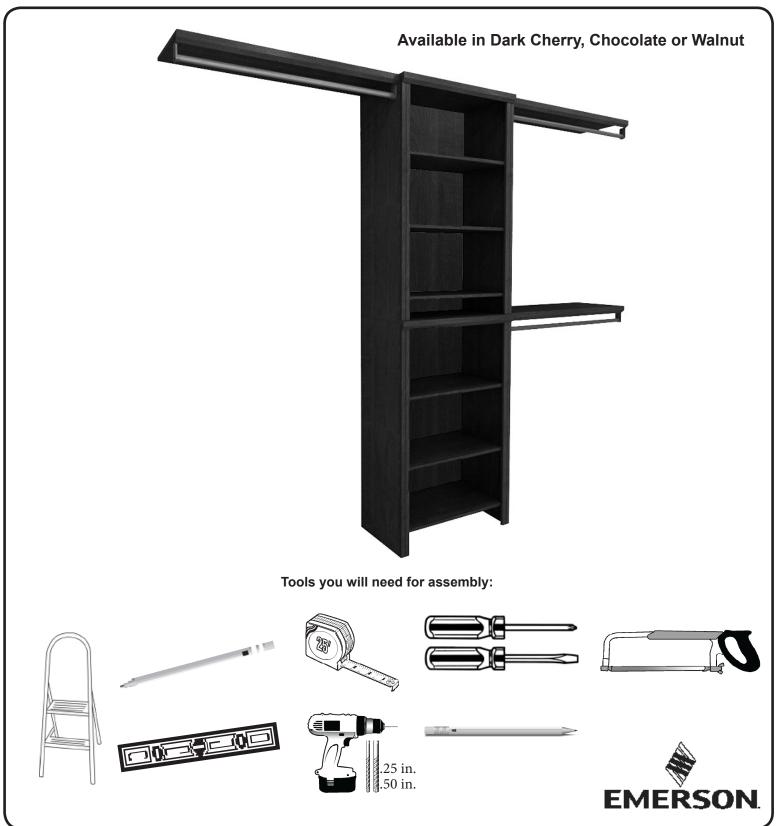

## **General Tips**

- Assemble and build your towers.
- Place your towers, making sure to affix them to the wall as directed.
- Measure the length that the rods will need to be for each side. Make sure that they span between
  units or unit and wall is not greater than 48 in. The top shelves and closet rods fit a maximum span
  of 48 in.
- The expandable closet rods are 30 in. to 48 in. long. If the length is shorter than 30 in. the rod will need to be cut.
- Install the closet rods and top shelves.