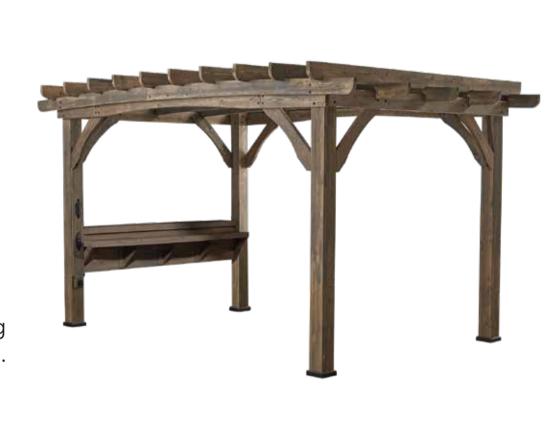

**Own Space** 

The functional, yet stylish, two-tiered serving station is perfect for all your entertaining needs.

FOR THIS PRODUCT CAN BE FOUND IN App Store