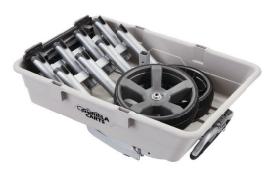

### FOLDS TO TRANSPORT

The tray, handle, rod holders and wheels easily fit inside the tub, making it compact to store