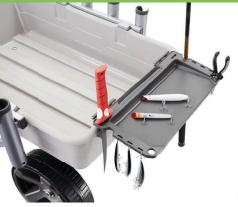

## FOLDABLE BAIT TRAY & ROD HOLDERS

The foldable bait tray comes with lure slots, tool slots, and a rod rest. The rod holders can hold up to 8 rods, and all accessories can be repositioned.