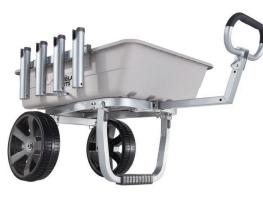

#### **VERSATILE & STURDY**

The Fish & Marine Poly/Aluminum Cart saves trips between the car and the destination. The rugged aluminum frame, 2-wheeled leverage, 13" solid, all-terrain tires, and 8 rold holders make the Fish & Marine Poly/Aluminum Cart the ultimate cart for water activities.

## FOLDABLE BAIT TRAY & ROD HOLDERS

The foldable bait tray comes with lure slots, tool slots, and a rod rest. The rod holders can hold up to 8 rods, and all accessories can be repositioned.