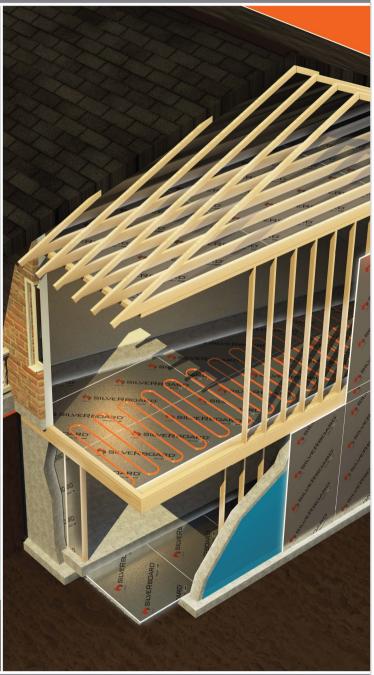

## HIGH PERFORMANCE, LAMINATED INSULATION.

SILVERBOARD XS

R5 R7.5 RSI 0.88 RSI 1.32 TYPE III TYPE III STC 19 SILVERBOARD ACOUSTIC

SilveRboard UC has an R5 per inch and compressive strength of 35 PSI making it the ideal solution for under concrete slab application. SB UC is laminated on the down side with a reflective film and on the concrete placement side with an opaque grey film, this film provides added strength, a vapour barrier and radon barrier (when taped as per specification) and reduces job site breakage and cracking during the construction process.

PRODUCT APPLICATIONS

- · Under Basement slab insulation
- Increases efficiency of radiant floor heating (if installed)
- · Heated driveways walkways and decks

SB-35 2.0in x 48in x 96in

SilveRboard XS has been specifically engineered for exterior wall sheathing application on wood or steel frame construction. The reflective laminated surfaces of SilveRboard XS are micro perforated in order that the SilveRboard XS exterior wall sheathing insulation materials can "breath" offering both water vapor permeance and an air barrier.

## **PRODUCT APPLICATIONS**

- · Above grade exterior wall sheathing
- · Air. vapor and thermal barrier
- · Micro perforated breathable double face radiant barrier.

SB-35 XS 1.0/1.5in x 48in x 96in

SilveRboard Acoustic is a rigid flat-sheet insulation board that offers dramatic sound control properties up to IIC 70 coupled with radiant barrier (heat reflecting) properties and R5.6 insulation for use in residential, low rise, apartments and townhouses or high-rise residential or commercial. SilveRboard Acoustic increases jobsite efficiency and reduces labor costs.