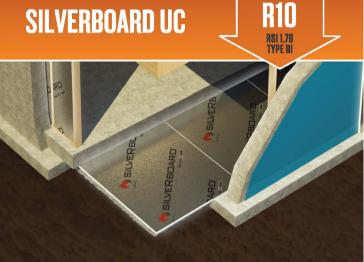

## HIGH PERFORMANCE, LAMINATED INSULATION.

SILVERBOARD XS

R5 R7.5 RSI 0.88 RSI 1.32 TYPE III TYPE III STC 19 SILVERBOARD ACOUSTIC

SilveRboard UC has an R5 per inch and compressive strength of 35 PSI making it the ideal solution for under concrete slab application. SB UC is laminated on the down side with a reflective film and on the concrete placement side with an opaque grey film, this film provides added strength, a vapour barrier and radon barrier (when taped as per specification) and reduces job site breakage and cracking during the construction process.

PRODUCT APPLICATIONS

- · Under Basement slab insulation
- Increases efficiency of radiant floor heating (if installed)
- · Heated driveways walkways and decks

SB-35 2.0in x 48in x 96in

SilveRboard XS has been specifically engineered for exterior wall sheathing application on wood or steel frame construction. The reflective laminated surfaces of SilveRboard XS are micro perforated in order that the SilveRboard XS exterior wall sheathing insulation materials can "breath" offering both water vapor permeance and an air barrier.