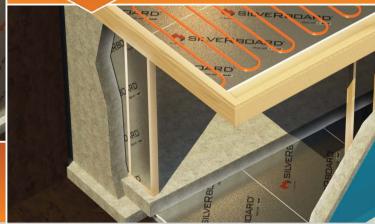

PRODUCT APPLICATIONS

- · Under Basement slab insulation
- Increases efficiency of radiant floor heating (if installed)
- · Heated driveways walkways and decks

SB-35 2.0in x 48in x 96in

SilveRboard XS has been specifically engineered for exterior wall sheathing application on wood or steel frame construction. The reflective laminated surfaces of SilveRboard XS are micro perforated in order that the SilveRboard XS exterior wall sheathing insulation materials can "breath" offering both water vapor permeance and an air barrier.

## **PRODUCT APPLICATIONS**

- · Above grade exterior wall sheathing
- · Air. vapor and thermal barrier
- · Micro perforated breathable double face radiant barrier.

SB-35 XS 1.0/1.5in x 48in x 96in

SilveRboard Acoustic is a rigid flat-sheet insulation board that offers dramatic sound control properties up to IIC 70 coupled with radiant barrier (heat reflecting) properties and R5.6 insulation for use in residential, low rise, apartments and townhouses or high-rise residential or commercial. SilveRboard Acoustic increases jobsite efficiency and reduces labor costs.