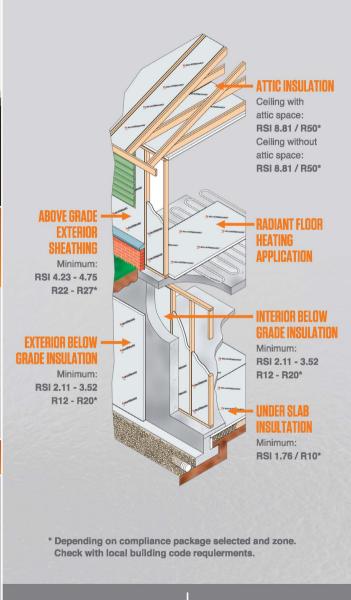

townhouses or high-rise residential or commercial. SilveRboard Acoustic increases jobsite efficiency and reduces labor costs.

## **PRODUCT APPLICATIONS**

- · Walls, floors, and ceilings
- Bathrooms / Laundry rooms
- · Theater and quiet rooms.

SS10000 1.0in x 48in x 96in

# HIGH PERFORMANCE, BUILDING LAMINATED INSULATION. CODES.





Amvic AmDrain foundation insulation board is an EPS (expanded polystyrene) panel with one flat side and one side vertically grooved to provide a drainage system for either exterior or interior insulation, it is used as a supplementary component in all types of foundation / basement building systems.

### **PRODUCT APPLICATIONS**

- · Vertically grooved to provide drainage
- Interior / Exterior Insulation for foundation walls

DR22 2in x 48in x 96in GROOVED





**VISIT AMVIC.COM**