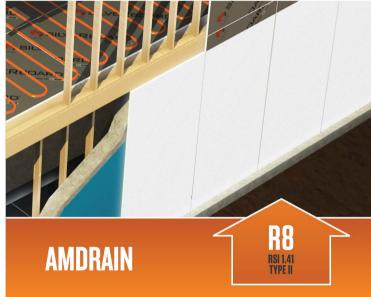

# HIGH PERFORMANCE, BUILDING LAMINATED INSULATION. CODES.

Amvic AmDrain foundation insulation board is an EPS (expanded polystyrene) panel with one flat side and one side vertically grooved to provide a drainage system for either exterior or interior insulation, it is used as a supplementary component in all types of foundation / basement building systems.

### **PRODUCT APPLICATIONS**

- · Vertically grooved to provide drainage
- Interior / Exterior Insulation for foundation walls

DR22 2in x 48in x 96in GROOVED

**VISIT AMVIC.COM** 