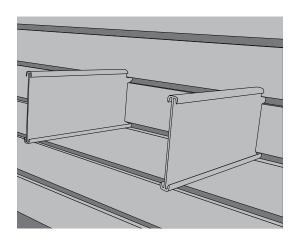

## Illustration A:

Insert side panels into Easy Wall. (Placement should be 10 inches apart for 10 inch basket and 20 inches apart for 20 inch basket)