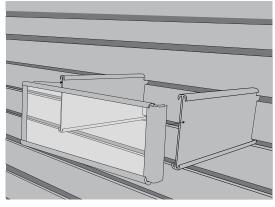

## Illustration B:

Slilde the corner caps on the transparent front panel; then slide the assembled front panel onto the side panels.