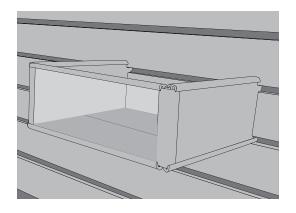

### Illustration C:

Drop the notched basket bottom front into place, over the lips of both side panels and the transparent front panel. For 8" deep baskets, add basket bottom back on side panels, notches down. Make sure that the notches fit into the channels of the side panels.