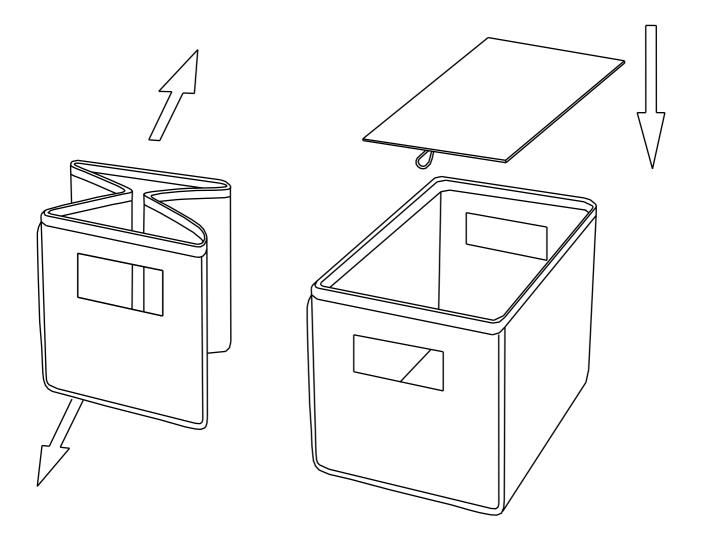

## **ASSEMBLY INSTRUCTIONS**

**RiverRidge<sup>®</sup> Kids Two Piece Folding Storage Bin** 

**ADULT ASSEMBLY REQUIRED** 

- I. Take the bottom board out from the folded soft bin.
- 2. Open the folded storage bin, then put the bottom board into the soft bin. (making sure the cloth tab is facing up)