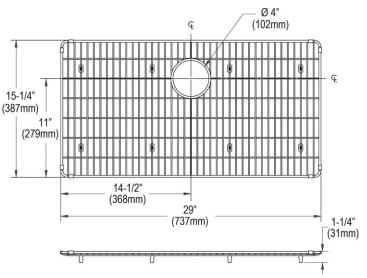

## PRODUCT SPECIFICATIONS

Elkay Crosstown Stainless Steel 29" x 15-1/4" x 1-1/4" Bottom Grid. Overall dimensions are 29" x 15-1/4" x 1-1/4".

Made of Stainless Steel

Bottom grids are:

- Custom designed to protect and cover the bottom of your sink.
- Properly positioned opening for convenient access to drain or disposer.
- Built from solid stainless steel to resist corrosion and provide years of service.

| Material:   | Stainless Steel          |
|-------------|--------------------------|
| Finish:     | Polished Stainless Steel |
| Dimensions: | 29" x 15-1/4" x 1-1/4"   |

AMERICAN PRIDE. A LIFETIME TRADITION. Like your family, the Elkay family has values and traditions that endure. For almost a century, Elkay has been a family-owned and operated company, providing thousands of jobs that support our families and communities.