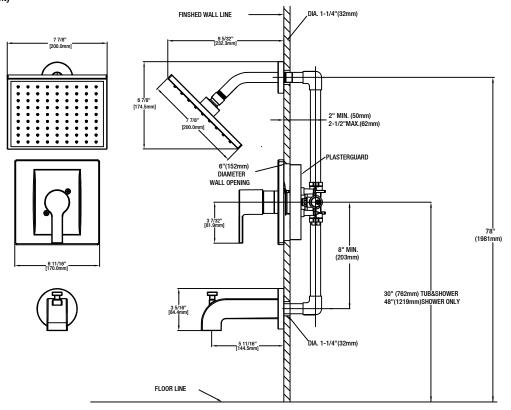

101 | 1001240663 | Polished Chrome |

## **FEATURES**

- $\cdot$  Single Handle Tub and Shower Faucet
- · Pressure Balance Valve with Integrated Stops
- · Ceramic Valve Cartridge
- · Adjustable Temperature Limit Stop to Control Maximum Hot Water Temperature
- · 120° Maximum Handle Rotation
- $\cdot$  Single Function Showerhead with Arm and Flange
- · Shower Face Size: 200mm X 200mm
- · Includes 5 11/16" Diverter Tub Spout
- · With Plug Applicable For Shower Only Installation
- · 1/2" IPS Connections
- · Showerhead Max.Flow Rate: 1.8 Gallons Per Minute at 80 PSI
- · Tub Spout Min. Flow Rate:2.4 Gallons Per Minute at 20 PSI

### **CODE COMPLIANCE**

- · IAPMO Certified: ASME A112.18.1/CSA B125.1
- · EPA WaterSense Certified
- · ADA Compliant









# WARRANTY

· Limited Lifetime Warranty



### INSTALLATION DIMENSIONS