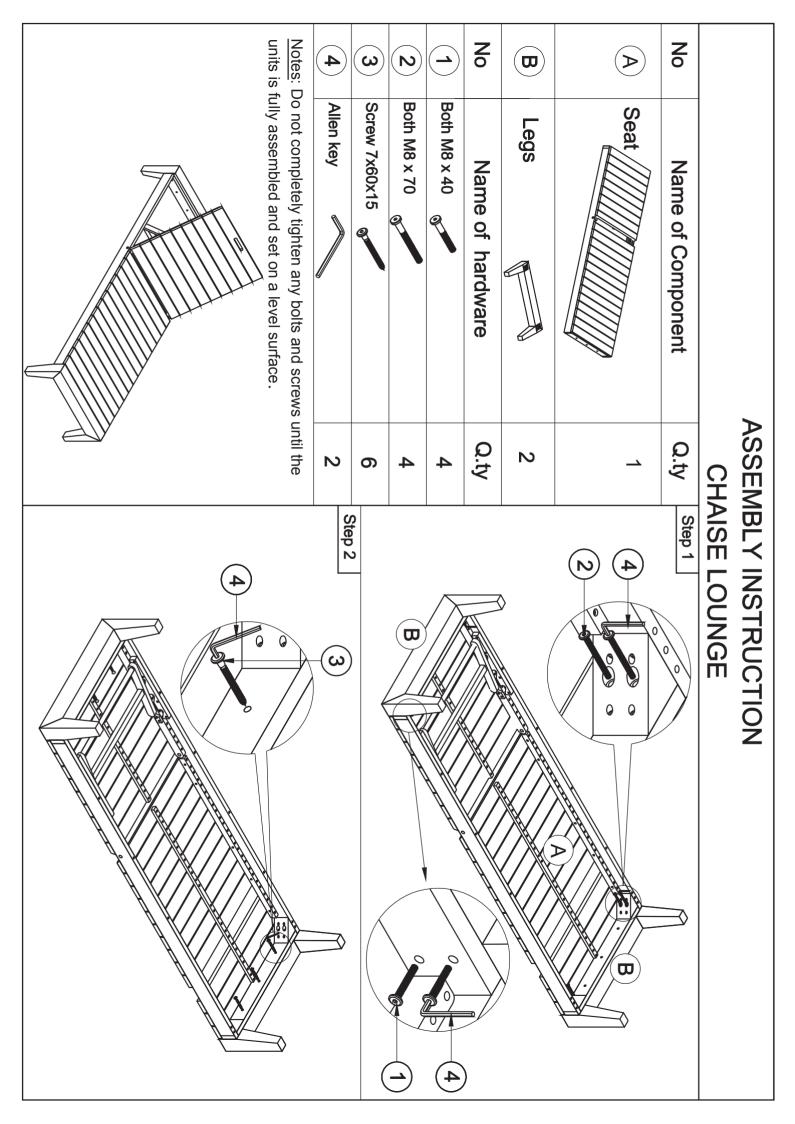

## HONE DECORATORS COLLECTION

## **BERMUDA COLLECTION**

The Home Decorators Bermuda Collection has been conditioned for outdoor use. To maintain the beauty and life expectancy of the bench, it is highly recommended that you treat the bench with a weather proof coating once a year.

- When assembling The Home Decorators Bermuda Collection, please handle all panels and/or hardware with care to avoid any possibilities of damages and/or injuries.
- Cover furniture duing harsh weather to keep it from weathering.
- Rinse any panels with water to clean.
- Keep small parts and pieces away from children until fully assembled.
- Please check for any loose screws and tighten them before you use.
- We recommend that the unit is fully assembled on a level surface.
- Two people are recommended to assemble this product.