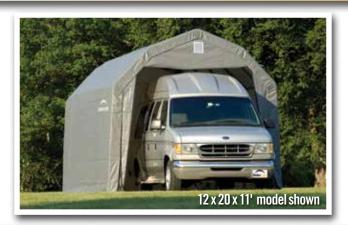

# **ShelterCoat**

**Custom Garage Program** 

## Build your Own All-Season Shelter

Thousands of options to custom fit your storage needs.





### Strong, Sturdy & Durable

- Patented ShelterLock® frame stabilizers at every rib connection for rock-solid strength.
- Frame constructed of heavy duty 2in. diameter steel.
- Premium powder coat finish protects frame from corrosion and rust.
- Ripstop-tough advanced engineered polyethylene fabric cover is UV treated inside, outside, and in between.
- Seams are heat welded, not stitched; 100% waterproof.
- Ratchet tensioning system and Easy-Slide cover rails keep the cover smooth and taut.











12 x 20 x 9 ft.

#### **Unit Specifications:**

- 308.4 lbs. / 139.9 kg Total Weight
- 2 in. / 5,1 cm All steel frame
- 30 in. / 76,2 cm Auger anchors
- (2) Double-zippered door panels
- (2) Pull-Eaze™ Roll-up Door kits
- (1) ShelterVent™ kit
- Additional anchors sold separately
- Cover,