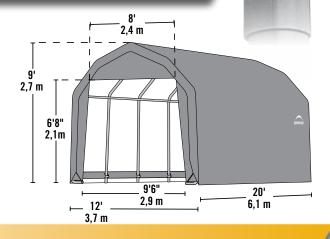

# **ShelterCoat**

**Custom Garage Program** 

## Build your Own All-Season Shelter

Thousands of options to custom fit your storage needs.





### Strong, Sturdy & Durable

- Patented ShelterLock® frame stabilizers at every rib connection for rock-solid strength.
- Frame constructed of heavy duty 2in. diameter steel.
- Premium powder coat finish protects frame from corrosion and rust.
- Ripstop-tough advanced engineered polyethylene fabric cover is UV treated inside, outside, and in between.
- Seams are heat welded, not stitched; 100% waterproof.
- Ratchet tensioning system and Easy-Slide cover rails keep the cover smooth and taut.











12 x 20 x 9 ft.

#### **Unit Specifications:**

- 308.4 lbs. / 139.9 kg Total Weight
- 2 in. / 5,1 cm All steel frame
- 30 in. / 76,2 cm Auger anchors
- (2) Double-zippered door panels
- (2) Pull-Eaze™ Roll-up Door kits
- (1) ShelterVent™ kit
- Additional anchors sold separately
- Cover, E