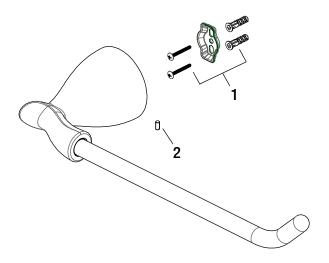

|  | Part Description |                  | Part #  | Internet<br>SKU # | Store<br>SKU # |
|--|------------------|------------------|---------|-------------------|----------------|
|  |                  | Plastic Anchor   |         | 207107177         |                |
|  |                  | Mounting Bracket | RP80216 |                   |                |
|  |                  | Wood Screw       | crew    |                   |                |
|  | 2                | Set Screw        | RP50041 |                   |                |