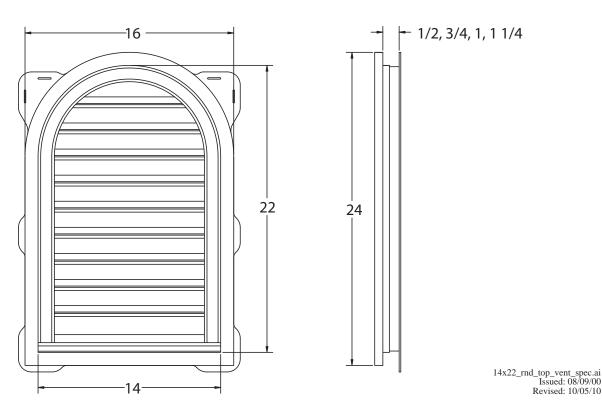

## 14" x 22" ROUND TOP GABLE VENT

The Round Top Vent is a functional and decorative vent designed to provide unforced free air flow ventilation of attics or similar spaces when used in conjunction with proper soffit ventilation practices. Local ventilation codes apply when installing this unit.

Fabrication: Single piece molded unit

Baffle and screen sealed to interior side of unit

Trim ring single piece molded unit Screw or nail directly to any surface.

Packaging: 1 assembly per box

Vent Free Area: 50 sq. in. Rough Opening: 12" x 18"

Attachment:

Dimensions: See drawing below

Patent No: 5349799

Revised: 10/05/10