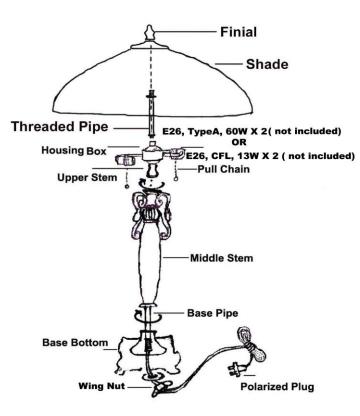

## ASSEMBLY INSTRUCTION

Note: The diagram illustrates the installation of your new luminary. This is a representative drawing and is not intended to match the style of your luminary.

Carefully layout all parts in a line on a smooth surface, read below instructions before assemble.

- 1. With all the base parts laying down on a smooth surface, slide the middle stem towards the Housing Box, assembly the middle stem through the Base Pipe.
- 2. Gently pull the cord from the Base Bottom until the Base Pipe emerges through the Base Bottom.
- 3. Then from underneath the Base Bottom thread the Wing Nut to secure.
- 4. Place the base upright on a flat surface and install the Threaded Pipe on the Housing Box.
- 5. Unscrew the finial only from the Threaded Pipe, then place the shade onto the threaded pipe and secure with finial (do not over-tighten).
- 6. Install bulbs( not included).

**CAUTION** - Refer to the wattage caution label

located near the lamp holder for maximum wattage do not exceed the maximum wattage.

7. Insert plug into wall receptacle.

**WARNING** - Do not attempt to replace the bulb(s) while the lamp is plugged into a wall