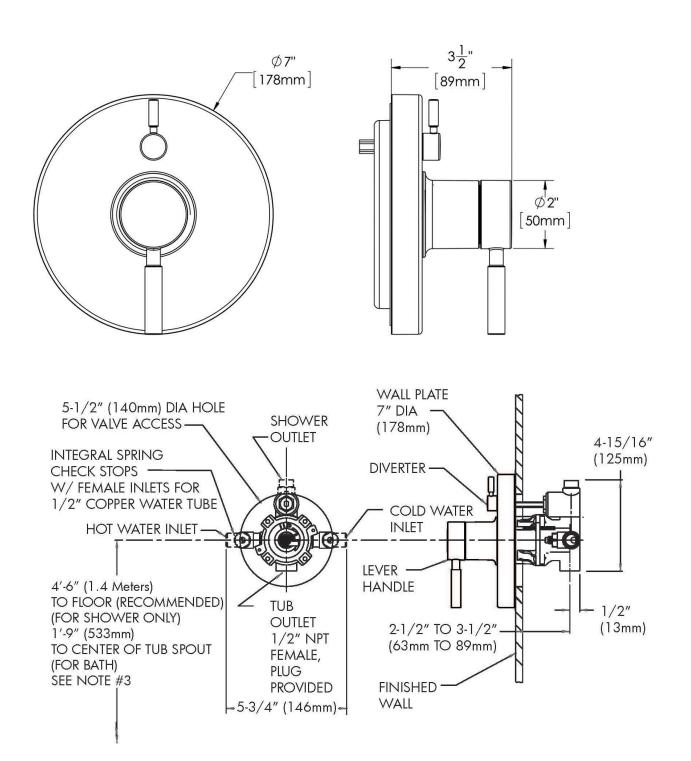

## **SPEAKMAN®**

DIMENSIONS: NOTE: 1. All dimensions are in inches (millimeters) unless otherwise specified and are subject to change without notice. 2. Unless otherwise specified, all inlets and outlets are 1/2" female copper sweat. 3. For ADA mounting locations, consult ADAAG, ANSI A117.1, or static regulations. Contractor pack valves & trim kits available.