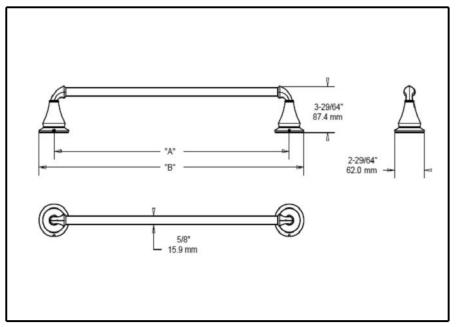

■ Linden<sup>™</sup> Bath collection

Towel Bar

Submitted Model No.:

## Specific Features: \_

| LENGTH  | 18"<br>457.2 mm       | 24"<br>609.6 mm       |
|---------|-----------------------|-----------------------|
| DIM "A" | 19-7/16"<br>493.6 mm  | 25-7/16"<br>646.0 mm  |
| DIM "B" | 21-57/64"<br>555.8 mm | 27-57/64"<br>708.2 mm |