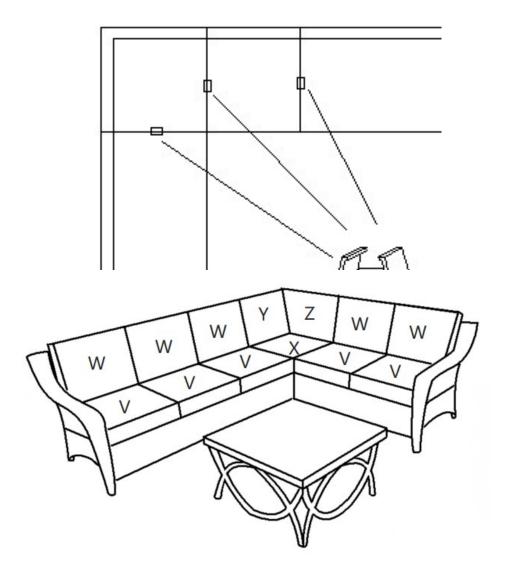

## Birmingham

| W. 22" Back Cushion | V. 22" Seat Cushion | X. Corner Seat<br>Cushion | Y. Large Corner Back<br>Cushion | Z. Small Corner Back<br>Cushion |
|---------------------|---------------------|---------------------------|---------------------------------|---------------------------------|
| 5PCS                | 5PCS                | 1PC                       | 1PC                             | 1PC                             |