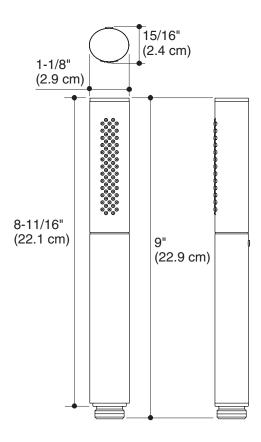

**NOTE:** Handshower contains flow regulating check valve for backflow prevention.

**Product Diagram** 