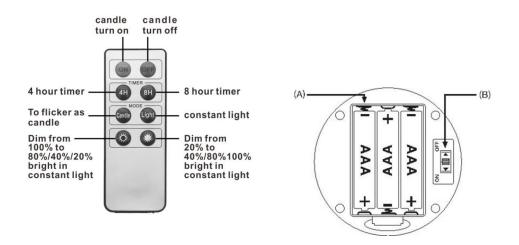

## **USE INSTRUCTIONS:**

- 1. Remove plastic tab from Remote Control battery compartment.
- Install 3 AAA batteries (not included) into the battery compartment located on bottom base of candle. Make sure that the battery polarity (+/-) is as indicated. (see A)
- 3. Use the On-Off switch on the bottom of each candle to turned to the ON position. (see B)
- 4. Remote control functions: