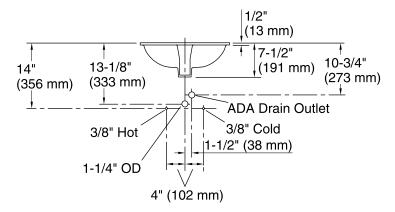

# 3" 24" (610 mm) (76 mm) (10-3/4" (273 mm) Min (686 mm) 1" (229 mm) Min (229 mm) Min Recommended ADA Installation