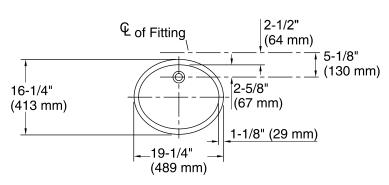

### **Technical Information**

All product dimensions are nominal.

Installation: Under-mount

Bowl area: Length: 17" (432 mm)

Width: 14" (356 mm) With overflow: Yes

Water depth: 4" (102 mm)

Bowl area: With overflow: Yes Drain hole: 1-3/4" (44 mm)