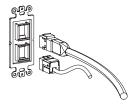

## 1 PLACING THE KEYSTONE INSERTS

Snap keystone inserts into the keystone ports.