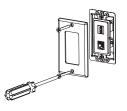

# 3 PLACING THE COVER PLATE

 Screw any standard décor style wall plate (not included) onto the 2-Port Décor Wall Plate Insert.