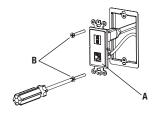

# 2 INSTALLING THE DÉCOR PLATE INSERT

 Screw the Décor Plate Insert (A) onto 1 low voltage mounting bracket (not included) using the included screws (B).