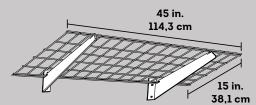

## 45 in. x 15 in. Heavy-Duty Wall Shelves

The 45" x 15" Wall Storage Unit makes the most of that unused wall space in the garage, closet, basement, laundry room, shed and more. Shelves can be installed side by side or stacked on finished or unfinished walls. Low-profile brackets increase storage area. Made of durable stell with attractive, scratch resistant finishes. Compatible with all Hyloft® accessories.

| Item  | Description                   | Finish     | Individual Carton Dimensions |    |      | Unit<br>Pack | Unit<br>Weight | Palle | Pallet Dimensions |       |     | Pallet<br>Weight | UPC          | Retail Packaging  |
|-------|-------------------------------|------------|------------------------------|----|------|--------------|----------------|-------|-------------------|-------|-----|------------------|--------------|-------------------|
|       |                               |            | L                            | W  | D    | Qty          | (lbs.)         | L     | W                 | D     | Qty | (lbs.)           | OFG          | Language          |
| 00967 | Wall Storage Unit - 45" x 15" | White      | 46.25                        | 16 | 2.12 | 1            | 25.4           | 47.05 | 33.27             | 39.53 | 34  | 912              | 817743009678 | No Retail Package |
| 00651 | Wall Storage Unit - 45" x 15" | Hammertone | 46.25                        | 16 | 2.12 | 1            | 25.4           | 47.05 | 33.27             | 39.53 | 34  | 912              | 817743009678 | No Retail Package |