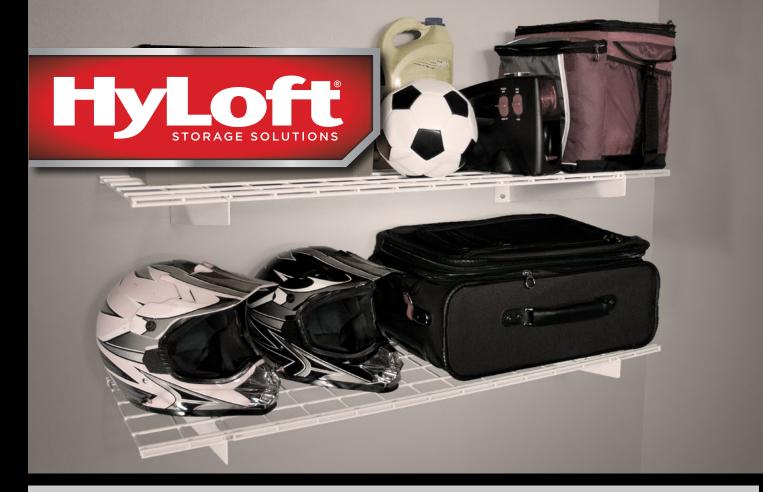

## 45 in. x 15 in. Heavy-Duty Wall Shelves

The 45" x 15" Wall Storage Unit makes the most of that unused wall space in the garage, closet, basement, laundry room, shed and more. Shelves can be installed side by side or stacked on finished or unfinished walls. Low-profile brackets increase storage area. Made of durable stell with attractive, scratch resistant finishes. Compatible with all Hyloft® accessories.

## Product Information & Details

- Holds up to 200 lbs. when evenly distributed
- Easy one-person installation in about 10 minutes
- Made of rigid, all steel construction with certified Grade
   5 hardware for superior durability
- The scratch-resistant powder coat finish protects the product and keeps it looking great for years to come
- Unit comes with 2 shelves and 2 mounting brackets