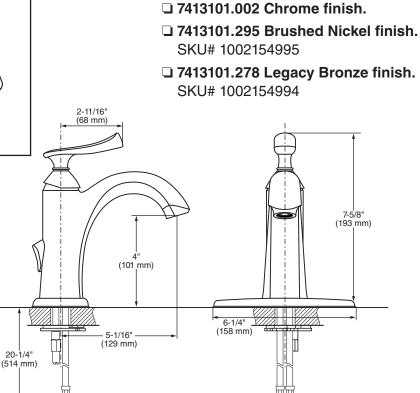

#### SUGGESTED SPECIFICATION

1-Handle 4" lavatory faucet shall feature metal spout. Shall also feature 1/4 turn washerless ceramic disc valve cartridge. Shall also feature a non-metal drain body. Fitting shall be American Standard Model # 7413101.002 Model # 7413101.295, SKU# 1002154995. Model # 7413101.278, SKU# 1002154994.

#### **CODES AND STANDARDS**

These products meet or exceed the following codes and standards:

ANSI A117.1 ASME A112.18.1 CSA B125.1 NSF 61/Section 9 **NSF 372** 

| Product<br>Number | Description                                                                                            |
|-------------------|--------------------------------------------------------------------------------------------------------|
| 7413101.002       | 1-Handle 4" lavatory faucet. Metal lever handle. Pop-up drain. Chrome finish.                          |
| 7413101.295       | 1-Handle 4" lavatory faucet. Metal lever handle. Pop-up drain. Brushed Nickel finish. SKU #1002154995. |
| 7413101.278       | 1-Handle 4" lavatory faucet. Metal lever handle. Pop-up drain. Legacy Bronze finish. SKU #1002154994.  |