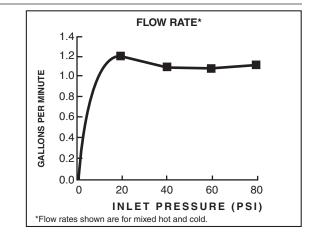

### **GENERAL DESCRIPTION:**

Centerset lavatory faucet on 4" centers. 1/4 turn washerless ceramic disc valve cartridge. Durable non-metal water ways. Metal body and metal lever handle. Drain body with 1-1/4 inch (32 mm) tail piece. 1.2 gpm/4.5 L/min. maximum flow rate.