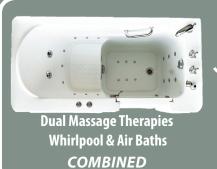

| Exterior: 47"L x 30"W x 38"H                                                                                   | Interior: 33 ½" L x 23 ½ " W x 32 ½" D                                                                                                                                                                                                                                                                                                                                                       | <b>Seat:</b> 16 ½″H x 20 ½″ W x 14″ D |
|----------------------------------------------------------------------------------------------------------------|----------------------------------------------------------------------------------------------------------------------------------------------------------------------------------------------------------------------------------------------------------------------------------------------------------------------------------------------------------------------------------------------|---------------------------------------|
| Floor: 20 ½"W x 19 ½"D                                                                                         | Gallon Capacity: 43                                                                                                                                                                                                                                                                                                                                                                          | Step Height: 7 ½"                     |
| Door Height: 30 ½"                                                                                             | Door Width at Entry: 15"                                                                                                                                                                                                                                                                                                                                                                     | Door Width at Top: 17"                |
| Materials: High Gloss Acrylic                                                                                  | Color: White                                                                                                                                                                                                                                                                                                                                                                                 | Installation Method: Alcove           |
| Standard Features                                                                                              |                                                                                                                                                                                                                                                                                                                                                                                              |                                       |
| All Models                                                                                                     | Integral Tile Flange on 3 Sides, Right or Left Hand Drain & Door with Water Tight Seal & Built in ADA<br>Compliant Emergency Drain, Wall Mounted Safety Bar, Slip Resistant Floor & Seating, Slimline Drain Kit,<br>Easy Reach Stainless Bath Fixtures in your choice of either Classic Double Cross Handles with handheld<br>Shower Head or Modern Handles with Sleek Handheld Shower Wand. |                                       |
| Whirlpool Bath                                                                                                 | 10 Stainless Steel Hydro-Massage Jets, Heat Stick Temperature Maintenance                                                                                                                                                                                                                                                                                                                    |                                       |
| Air Bath                                                                                                       | 15 Stainless Steel Micro Massage Bubble Air Jets, Heated Blower                                                                                                                                                                                                                                                                                                                              |                                       |
| Luxury Bath                                                                                                    | Dual Therapy - Combination Whirlpool and Air Bath                                                                                                                                                                                                                                                                                                                                            |                                       |
| Electrical Requirements for Whirlpool, Air & Luxury Baths (Soaking Baths do not require electrical connection) |                                                                                                                                                                                                                                                                                                                                                                                              |                                       |
| Heat Stick                                                                                                     | <u>No Electricity Required</u> - Water temperature is maintained when pump is on (Not available on Air Baths)                                                                                                                                                                                                                                                                                |                                       |
| Pump/Blower                                                                                                    | Dedicated 120V/20 Amp GFCI Protected Circuit                                                                                                                                                                                                                                                                                                                                                 |                                       |