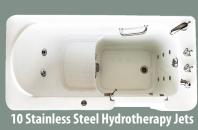

| Exterior: 47"L x 30"W x 38"H                                                                                   | Interior: 33 ½" L x 23 ½ " W x 32 ½" D                                                                                                                                                                                                                                                                                                                                                       | <b>Seat:</b> 16 ½″H x 20 ½″ W x 14″ D |
|----------------------------------------------------------------------------------------------------------------|----------------------------------------------------------------------------------------------------------------------------------------------------------------------------------------------------------------------------------------------------------------------------------------------------------------------------------------------------------------------------------------------|---------------------------------------|
| Floor: 20 ½"W x 19 ½"D                                                                                         | Gallon Capacity: 43                                                                                                                                                                                                                                                                                                                                                                          | Step Height: 7 ½"                     |
| Door Height: 30 ½"                                                                                             | Door Width at Entry: 15"                                                                                                                                                                                                                                                                                                                                                                     | Door Width at Top: 17"                |
| Materials: High Gloss Acrylic                                                                                  | Color: White                                                                                                                                                                                                                                                                                                                                                                                 | Installation Method: Alcove           |
| Standard Features                                                                                              |                                                                                                                                                                                                                                                                                                                                                                                              |                                       |
| All Models                                                                                                     | Integral Tile Flange on 3 Sides, Right or Left Hand Drain & Door with Water Tight Seal & Built in ADA<br>Compliant Emergency Drain, Wall Mounted Safety Bar, Slip Resistant Floor & Seating, Slimline Drain Kit,<br>Easy Reach Stainless Bath Fixtures in your choice of either Classic Double Cross Handles with handheld<br>Shower Head or Modern Handles with Sleek Handheld Shower Wand. |                                       |
| Whirlpool Bath                                                                                                 | 10 Stainless Steel Hydro-Massage Jets, Heat Stick Temperature Maintenance                                                                                                                                                                                                                                                                                                                    |                                       |
| Air Bath                                                                                                       | 15 Stainless Steel Micro Massage Bubble Air Jets, Heated Blower                                                                                                                                                                                                                                                                                                                              |                                       |
| Luxury Bath                                                                                                    | Dual Therapy - Combination Whirlpool and Air Bath                                                                                                                                                                                                                                                                                                                                            |                                       |
| Electrical Requirements for Whirlpool, Air & Luxury Baths (Soaking Baths do not require electrical connection) |                                                                                                                                                                                                                                                                                                                                                                                              |                                       |
| Heat Stick                                                                                                     | <u>No Electricity Required</u> - Water temperature is maintained when pump is on (Not available on Air Baths)                                                                                                                                                                                                                                                                                |                                       |
| Pump/Blower                                                                                                    | Dedicated 120V/20 Amp GFCI Protected Circuit                                                                                                                                                                                                                                                                                                                                                 |                                       |