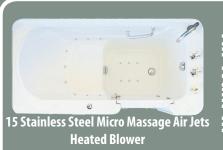

| Exterior: 47"L x 30"W x 38"H                                                                                   | Interior: 33 ½" L x 23 ½ " W x 32 ½" D                                                                                                                                                                                                                                                                                                                                                       | <b>Seat:</b> 16 ½″H x 20 ½″ W x 14″ D |
|----------------------------------------------------------------------------------------------------------------|----------------------------------------------------------------------------------------------------------------------------------------------------------------------------------------------------------------------------------------------------------------------------------------------------------------------------------------------------------------------------------------------|---------------------------------------|
| Floor: 20 ½"W x 19 ½"D                                                                                         | Gallon Capacity: 43                                                                                                                                                                                                                                                                                                                                                                          | Step Height: 7 ½"                     |
| Door Height: 30 ½"                                                                                             | Door Width at Entry: 15"                                                                                                                                                                                                                                                                                                                                                                     | Door Width at Top: 17"                |
| Materials: High Gloss Acrylic                                                                                  | Color: White                                                                                                                                                                                                                                                                                                                                                                                 | Installation Method: Alcove           |
| Standard Features                                                                                              |                                                                                                                                                                                                                                                                                                                                                                                              |                                       |
| All Models                                                                                                     | Integral Tile Flange on 3 Sides, Right or Left Hand Drain & Door with Water Tight Seal & Built in ADA<br>Compliant Emergency Drain, Wall Mounted Safety Bar, Slip Resistant Floor & Seating, Slimline Drain Kit,<br>Easy Reach Stainless Bath Fixtures in your choice of either Classic Double Cross Handles with handheld<br>Shower Head or Modern Handles with Sleek Handheld Shower Wand. |                                       |
| Whirlpool Bath                                                                                                 | 10 Stainless Steel Hydro-Massage Jets, Heat Stick Temperature Maintenance                                                                                                                                                                                                                                                                                                                    |                                       |
| Air Bath                                                                                                       | 15 Stainless Steel Micro Massage Bubble Air Jets, Heated Blower                                                                                                                                                                                                                                                                                                                              |                                       |
| Luxury Bath                                                                                                    | Dual Therapy - Combination Whirlpool and Air Bath                                                                                                                                                                                                                                                                                                                                            |                                       |
| Electrical Requirements for Whirlpool, Air & Luxury Baths (Soaking Baths do not require electrical connection) |                                                                                                                                                                                                                                                                                                                                                                                              |                                       |
| Heat Stick                                                                                                     | <u>No Electricity Required</u> - Water temperature is maintained when pump is on (Not available on Air Baths)                                                                                                                                                                                                                                                                                |                                       |
| Pump/Blower                                                                                                    | Dedicated 120V/20 Amp GFCI Protected Circuit                                                                                                                                                                                                                                                                                                                                                 |                                       |