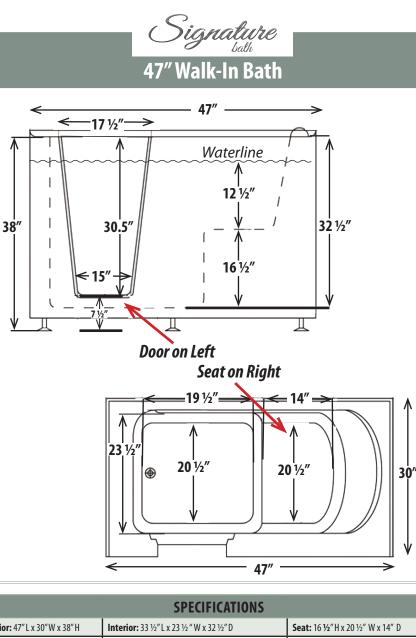

| Exterior: 47"L x 30"W x 38"H                                                                                   | Interior: 33 ½" L x 23 ½ " W x 32 ½" D                                                                                                                                                                                                                                                                                                                                                       | <b>Seat:</b> 16 ½″H x 20 ½″ W x 14″ D |
|----------------------------------------------------------------------------------------------------------------|----------------------------------------------------------------------------------------------------------------------------------------------------------------------------------------------------------------------------------------------------------------------------------------------------------------------------------------------------------------------------------------------|---------------------------------------|
| Floor: 20 ½"W x 19 ½"D                                                                                         | Gallon Capacity: 43                                                                                                                                                                                                                                                                                                                                                                          | Step Height: 7 ½"                     |
| Door Height: 30 ½"                                                                                             | Door Width at Entry: 15"                                                                                                                                                                                                                                                                                                                                                                     | Door Width at Top: 17"                |
| Materials: High Gloss Acrylic                                                                                  | Color: White                                                                                                                                                                                                                                                                                                                                                                                 | Installation Method: Alcove           |
| Standard Features                                                                                              |                                                                                                                                                                                                                                                                                                                                                                                              |                                       |
| All Models                                                                                                     | Integral Tile Flange on 3 Sides, Right or Left Hand Drain & Door with Water Tight Seal & Built in ADA<br>Compliant Emergency Drain, Wall Mounted Safety Bar, Slip Resistant Floor & Seating, Slimline Drain Kit,<br>Easy Reach Stainless Bath Fixtures in your choice of either Classic Double Cross Handles with handheld<br>Shower Head or Modern Handles with Sleek Handheld Shower Wand. |                                       |
| Whirlpool Bath                                                                                                 | 10 Stainless Steel Hydro-Massage Jets, Heat Stick Temperature Maintenance                                                                                                                                                                                                                                                                                                                    |                                       |
| Air Bath                                                                                                       | 15 Stainless Steel Micro Massage Bubble Air Jets, Heated Blower                                                                                                                                                                                                                                                                                                                              |                                       |
| Luxury Bath                                                                                                    | Dual Therapy - Combination Whirlpool and Air Bath                                                                                                                                                                                                                                                                                                                                            |                                       |
| Electrical Requirements for Whirlpool, Air & Luxury Baths (Soaking Baths do not require electrical connection) |                                                                                                                                                                                                                                                                                                                                                                                              |                                       |
| Heat Stick                                                                                                     | <u>No Electricity Required</u> - Water temperature is maintained when pump is on (Not available on Air Baths)                                                                                                                                                                                                                                                                                |                                       |
| Pump/Blower                                                                                                    | Dedicated 120V/20 Amp GFCI Protected Circuit                                                                                                                                                                                                                                                                                                                                                 |                                       |