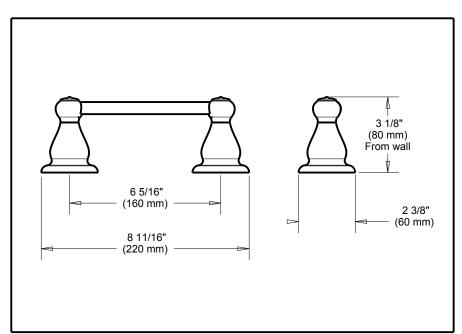

## **ACCESSORIES**

- Leland™ Bath Collection
- Pivoting TPH

Specific Features: .



## **STANDARD SPECIFICATIONS:**

- Wood blocking is preferable behind all wall surfaces. If wood blocking is not available, the following fasteners are suggested: Tile/Masonry-Plastic or lead
- Anchors Plaster/drywall-Toggle bolts.

   Mounting hardware and mounting template included with product.

## **WARRANTY**

- Limited Lifetime Warranty to the original consumer purchaser to be free from defects in material and workmanship.

  • Limited Lifetime Warranty for usage in all industrial,
- commercial and business applications.