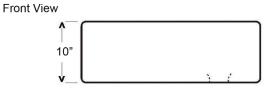

# 30"FARMER SINK

Cat. No. FS30

Top: 29-3/4" W x 17-7/8" D

Base: 29-1/2" W x 17-1/4" D

H: 10"