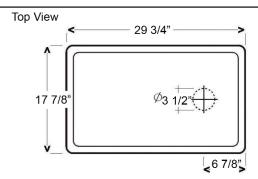

# 30"FARMER SINK

Cat. No. FS30

Top: 29-3/4" W x 17-7/8" D

Base: 29-1/2" W x 17-1/4" D

H: 10"

## **Interior Dimensions:**

Top: 27-%"W x 15-%"D Base: 27-%"W x 15-½"D Basin Depth: 8-3%"