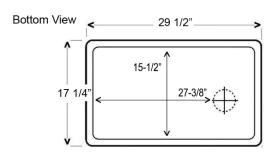

# 30"FARMER SINK

Cat. No. FS30

Top: 29-3/4" W x 17-7/8" D

Base: 29-1/2" W x 17-1/4" D

H: 10"

## **Interior Dimensions:**

Top: 27-%"W x 15-%"D Base: 27-%"W x 15-½"D Basin Depth: 8-3%"