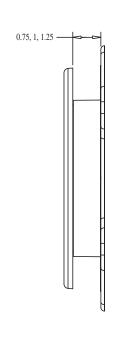

Trim ring single piece molded unit

Attachment: Screw or nail directly to any surface.

Packaging: 10 pack

Dimensions: See drawing below (all dimensions in inches)

Patent No: 5326060

recessed\_mini\_spec.ai Issued: 06/18/01 Revised: 10/13/10