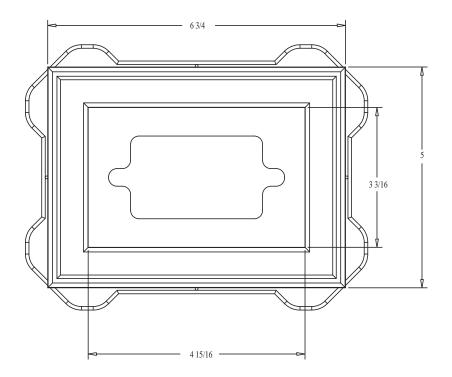

## **FEATURES:**

- -Mounts flush on exterior surface
- -Easy to install on all types of exteriors
- -Single unit body construction of Mount and Ring.
- -J-Channel eliminated
- -Finish trim ring adjusts for a range of siding thicknesses
- -Receptacle cut-out provided 1 7/8 x 3.
- -Pattern provided on back of part for 2 7/8 x 4 5/8 rectangular cutout
- -Paintable version available

Trim ring single piece molded unit

Attachment: Screw or nail directly to any surface.

Packaging: 10 pack

Dimensions: See drawing below (all dimensions in inches)

Patent No: 5326060

recessed\_mini\_spec.ai Issued: 06/18/01 Revised: 10/13/10