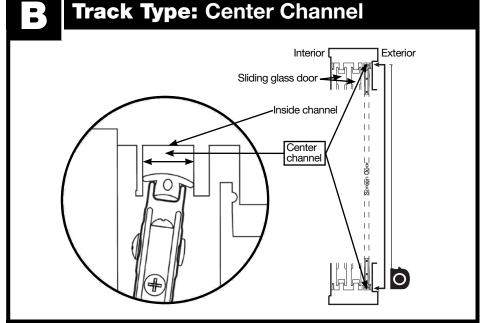

## How to Measure and Select Size

Screens are adjustable in height only

Measure tip to tip of center rail at top and bottom of sliding screen door track

fits most

fits most

fits most

Measure inside cemter channel to inside center channel at top and bottom of sliding screen door track