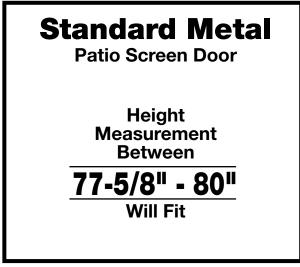

## How to Measure and Select Size

Screens are adjustable in height only

Measure tip to tip of center rail at top and bottom of sliding screen door track

fits most

fits most

fits most

Measure inside cemter channel to inside center channel at top and bottom of sliding screen door track