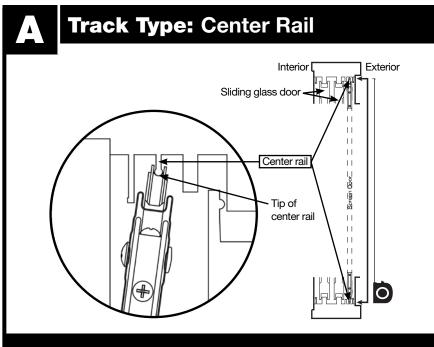

## How to Measure and Select Size

Screens are adjustable in height only

Measure tip to tip of center rail at top and bottom of sliding screen door track

fits most

fits most

fits most

Measure inside cemter channel to inside center channel at top and bottom of sliding screen door track