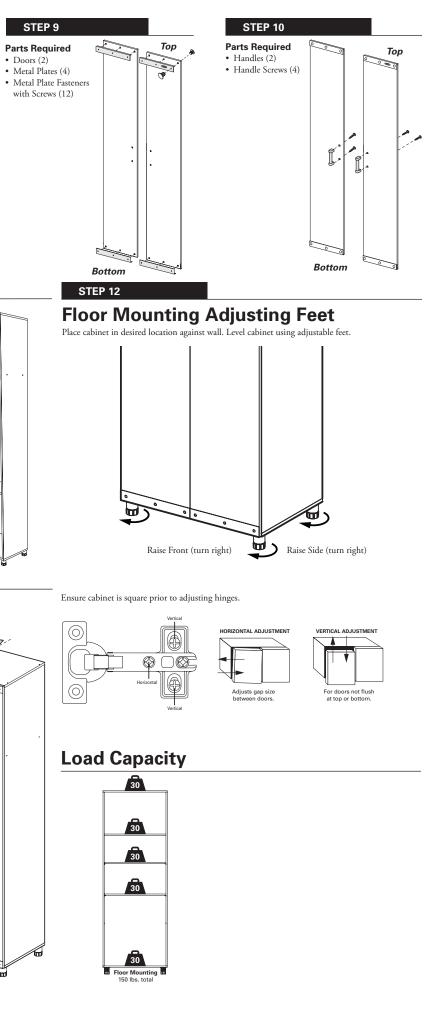

## Rubbermaid Fastrack®

5M12 – Tall Cabinet Assembly Steps

| Pieces                                                          |                                                                                                                                                                                                                                                     | Qty | Pieces                                                            |                 | Qty |
|-----------------------------------------------------------------|-----------------------------------------------------------------------------------------------------------------------------------------------------------------------------------------------------------------------------------------------------|-----|-------------------------------------------------------------------|-----------------|-----|
| Right Vertical Panel<br>(3814630)                               |                                                                                                                                                                                                                                                     | 1   | Handles with Screws,<br>#8 x 1-1/4", Phillips<br>(NP5M2100)       |                 | 2   |
| Left Vertical Panel<br>(3814523)                                |                                                                                                                                                                                                                                                     | 1   |                                                                   | eannannann(3    | 4   |
| Top and Bottom Panels<br>(3814705)                              |                                                                                                                                                                                                                                                     | 2   | Hinge Plate Screws,<br>#6 x 5/8" Phil, Flat Head<br>(1602160)     |                 | 12  |
| Doors<br>(3814680)                                              |                                                                                                                                                                                                                                                     | 2   | Pan Head Screw,<br>#8 x 1/2", Phillips<br>(1604281)               |                 | 1   |
| Adjustable Shelves<br>(3814698)                                 |                                                                                                                                                                                                                                                     | 2   | Confirmat Screws,<br>5mm x 40mm<br>(1602376)                      | 411111111111111 | 12  |
| Fixed Shelf<br>(3814672)                                        |                                                                                                                                                                                                                                                     | 1   | Euro Screws<br>(1602392)                                          |                 | 12  |
| Hinge Plates<br>(1608770)                                       |                                                                                                                                                                                                                                                     | 6   | Backer Board<br>(2901892)                                         |                 | 1   |
| Hinges<br>(NP5M2200)                                            | 10 5 8000                                                                                                                                                                                                                                           | 6   | Nails<br>(1608217)                                                |                 | 40  |
| Shelf Support Pins<br>(FG3F80H1CHROM)                           |                                                                                                                                                                                                                                                     | 8   | Feet with Screws,<br>#8 x 5/8", Phillips, Flat Head<br>(NP5M2300) |                 | 4   |
| Plastic Screw Covers<br>(1812256)                               |                                                                                                                                                                                                                                                     | 4   |                                                                   | (F))            | 12  |
| Wall Mount Screw,<br>#10 x 2", Phillips, Flat Head<br>(1603168) | <a href="https://www.com"><a href="https://www.com"><a href="https://www.com"><a href="https://www.com"><a href="https://www.com"><a href="https://www.com"></a></a></a></a></a></a> >>>>>>>>>>>>>>>>>>>>>>>>>>>>>>>>>>>>>>>>>>>>>>>>>>>>>>>>>>>>>> |     |                                                                   |                 |     |