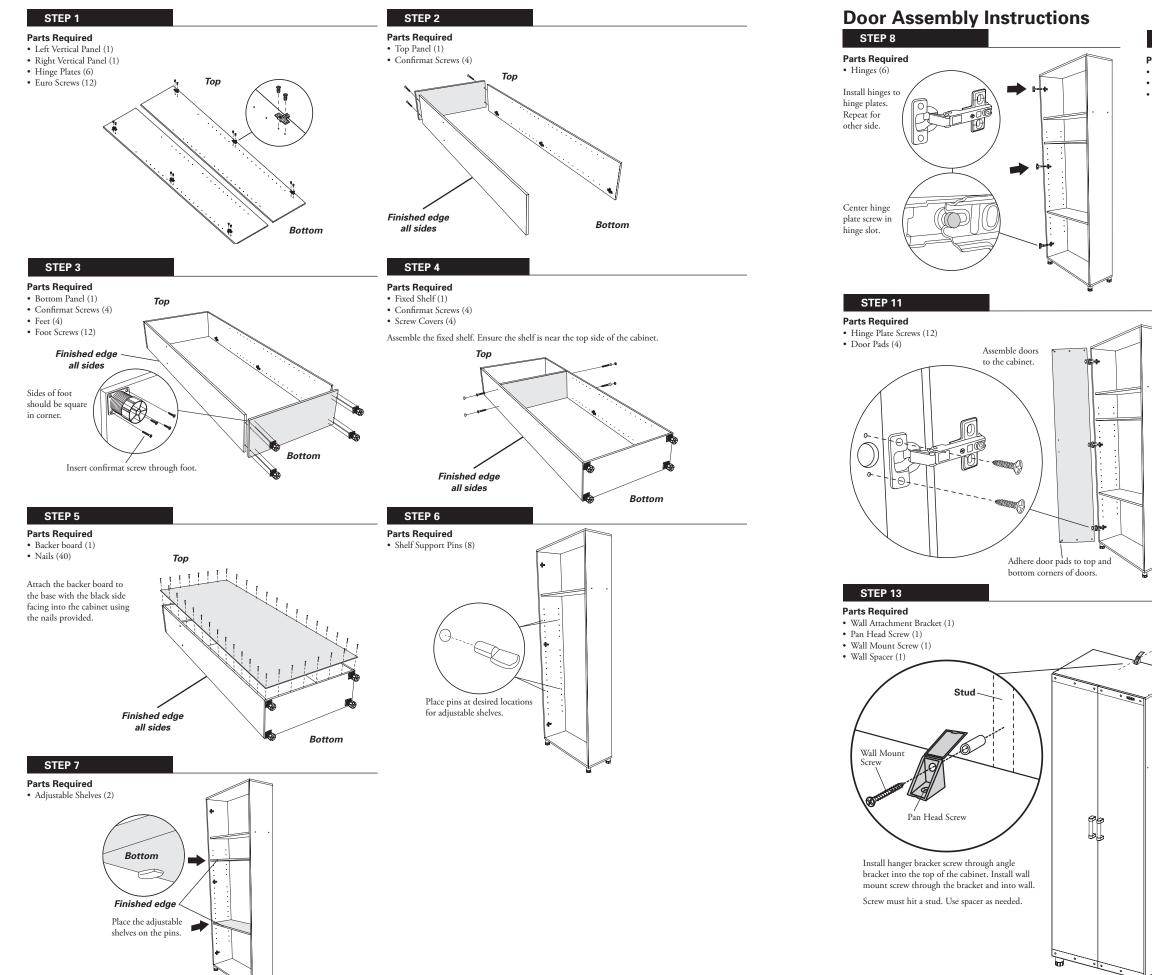

## Rubbermaid Fastrack®

5M12 – Tall Cabinet Assembly Steps

| Pieces                                                          |                                                                                                                                                                                                                                                     | Qty | Pieces                                                            |                 | Qty |
|-----------------------------------------------------------------|-----------------------------------------------------------------------------------------------------------------------------------------------------------------------------------------------------------------------------------------------------|-----|-------------------------------------------------------------------|-----------------|-----|
| Right Vertical Panel<br>(3814630)                               |                                                                                                                                                                                                                                                     | 1   | Handles with Screws,<br>#8 x 1-1/4", Phillips<br>(NP5M2100)       |                 | 2   |
| Left Vertical Panel<br>(3814523)                                |                                                                                                                                                                                                                                                     | 1   |                                                                   | eannannann(3    | 4   |
| Top and Bottom Panels<br>(3814705)                              |                                                                                                                                                                                                                                                     | 2   | Hinge Plate Screws,<br>#6 x 5/8" Phil, Flat Head<br>(1602160)     |                 | 12  |
| Doors<br>(3814680)                                              |                                                                                                                                                                                                                                                     | 2   | Pan Head Screw,<br>#8 x 1/2", Phillips<br>(1604281)               |                 | 1   |
| Adjustable Shelves<br>(3814698)                                 |                                                                                                                                                                                                                                                     | 2   | Confirmat Screws,<br>5mm x 40mm<br>(1602376)                      | 411111111111111 | 12  |
| Fixed Shelf<br>(3814672)                                        |                                                                                                                                                                                                                                                     | 1   | Euro Screws<br>(1602392)                                          |                 | 12  |
| Hinge Plates<br>(1608770)                                       |                                                                                                                                                                                                                                                     | 6   | Backer Board<br>(2901892)                                         |                 | 1   |
| Hinges<br>(NP5M2200)                                            | 10 5 8000                                                                                                                                                                                                                                           | 6   | Nails<br>(1608217)                                                |                 | 40  |
| Shelf Support Pins<br>(FG3F80H1CHROM)                           |                                                                                                                                                                                                                                                     | 8   | Feet with Screws,<br>#8 x 5/8", Phillips, Flat Head<br>(NP5M2300) |                 | 4   |
| Plastic Screw Covers<br>(1812256)                               |                                                                                                                                                                                                                                                     | 4   |                                                                   | (F))            | 12  |
| Wall Mount Screw,<br>#10 x 2", Phillips, Flat Head<br>(1603168) | <a href="https://www.com"><a href="https://www.com"><a href="https://www.com"><a href="https://www.com"><a href="https://www.com"><a href="https://www.com"></a></a></a></a></a></a> >>>>>>>>>>>>>>>>>>>>>>>>>>>>>>>>>>>>>>>>>>>>>>>>>>>>>>>>>>>>>> |     |                                                                   |                 |     |