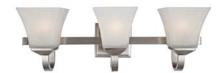

# **TORINO 3 LT Vanity Light**

# **Specifications**

Material Construction:Formed steelLens:Snow glass

Lamp Type & Wattage: Three 60W, medium base incandescent lamps

Mounting: Wall mounted; Suitable for up/down mounting

Finish: Satin Nickel (US15)