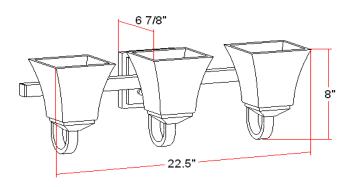

# **TORINO 3 LT Vanity Light**



# **Specifications**

Material Construction:Formed steelLens:Snow glass

Lamp Type & Wattage: Three 60W, medium base incandescent lamps

Mounting: Wall mounted; Suitable for up/down mounting

Finish: Satin Nickel (US15)

Voltage: 120V Weight: 5.0 lbs

Companion Fixtures: Chandeliers, wall/vanity lights, ceiling mounts and pendants



#### **Dimensions**



### Warranty & Compliances

Warranty 10 Year Limited Warranty

UL/cUL; Suitable for damp locations

ADA N/A EnergyStar N/A





## **Companion Fixtures**

| 3 LT Vanity Light        | 514760 | TRUEDMATCH |
|--------------------------|--------|------------|
|                          |        |            |
| 1 LT Wall Mount          | 514745 | TRU        |
| 1 LT Wall Mount Extended | 514786 | TRUMATCH   |
| 2 LT Wall Mount          | 514752 | TRUMATCH   |
| 4 LT Vanity Light        | 514778 | TRU        |
| 2 LT Ceiling Mount       | 514794 | TRU        |
| 2 LT Semi Flush Mount    | 514802 | TRU        |
| 3 LT Chandelier          | 514828 | TRU        |
| 5 LT Chandelier          | 514836 | TRU        |
| Pendant                  | 514810 | TRUMATCH   |
| Mini Pendant             | 51