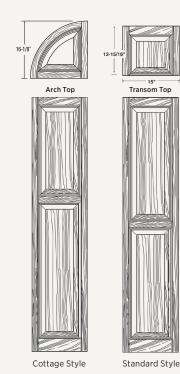

#### **Louvered Shutters**

Steeped in the traditions of American history, our louvered shutters add an elegant touch to your home.

Louvered Panel Shutters with Arched Tops

#### Raised Panel Shutters

Raised panel shutters evoke the unique, turn-of-thecentury charm of the grand homes of the South, but with a contemporary richness and style.

Raised Panel Shutters with Arched Tops

## Ply Gem Shutter Collection

Our shutters make it easy to achieve the finished look you want. Simply, choose the color, style and size. It's as easy as 1,2,3.

- I Select the color that complements your home's exterior.
- 2 Choose the style that best suits your personality. Add an arch top or transom top extensions for added height and elegance.
- Determine the size that fits your windows by measuring the Length (A) and Width (B). Consult a Ply Gem Specification Guide for complete size availability.

#### Louvered Raised Panel

Standard Style

Arch Top\*

Louvered or raised panel arch tops can be added to circle top windows over 15" standard shutters. The raised panel transom top can be used over 15" standard shutters to accent a transom window.