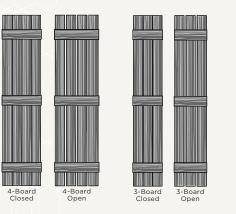

#### **Board & Batten Shutters**

Open or closed, board & batten style shutters add a rustic look to any home and are perfect for a variety of design styles, from country to craftsman.

Board & Batten 3-Board Closed Shutters

#### Board & Batten