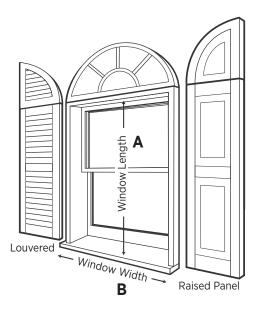

## Ply Gem Shutter Collection

Our shutters make it easy to achieve the finished look you want. Simply, choose the color, style and size. It's as easy as 1,2,3.

- I Select the color that complements your home's exterior.
- 2 Choose the style that best suits your personality. Add an arch top or transom top extensions for added height and elegance.
- Determine the size that fits your windows by measuring the Length (A) and Width (B). Consult a Ply Gem Specification Guide for complete size availability.