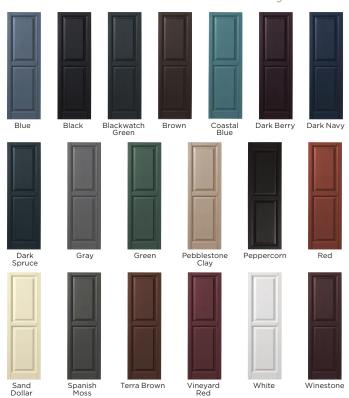

# Shutter Color Selection & Styles\*

\*Due to printing limitations color representations may not be exact.

#### A Style & Color for You

You can choose from classic styles such as louvered, raised panel, and board & batten in 19 colors to create the ideal accents for your home. When styles change, you can repaint our durable factory finish with latex paint.