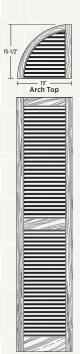

#### **Louvered Shutters**

Steeped in the traditions of American history, our louvered shutters add an elegant touch to your home.

Louvered Panel Shutters with Arched Tops

#### Raised Panel Shutters

Raised panel shutters evoke the unique, turn-of-thecentury charm of the grand homes of the South, but with a contemporary richness and style.

Raised Panel Shutters with Arched Tops

## Ply Gem Shutter Collection

Our shutters make it easy to achieve the finished look you want. Simply, choose the color, style and size. It's as easy as 1,2,3.

- I Select the color that complements your home's exterior.
- 2 Choose the style that best suits your personality. Add an arch top or transom top extensions for added height and elegance.
- Determine the size that fits your windows by measuring the Length (A) and Width (B). Consult a Ply Gem Specification Guide for complete size availability.

#### Louvered Raised Panel

Standard Style

Arch Top\*

Louvered or raised panel arch tops can be added to circle top windows over 15" standard shutters. The raised panel transom top can be used over 15" standard shutters to accent a transom window.