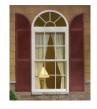

#### **Louvered Shutters**

Steeped in the traditions of American history, our louvered shutters add an elegant touch to your home.

Louvered Panel Shutters with Arched Tops

#### Louvered Raised Panel

Standard Style

Arch Top\*

Louvered or raised panel arch tops can be added to circle top windows over 15" standard shutters. The raised panel transom top can be used over 15" standard shutters to accent a transom window.