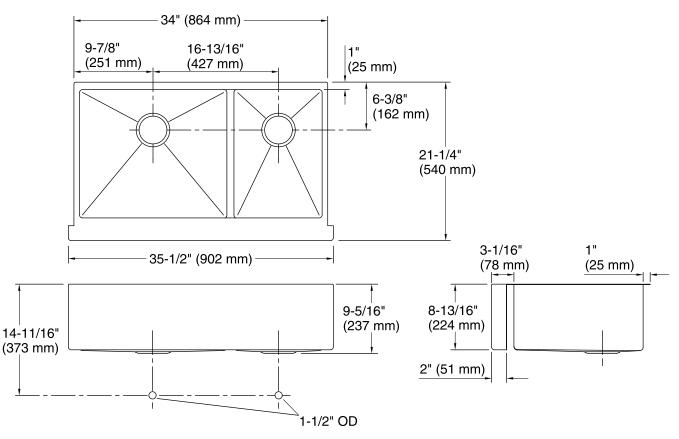

## **Technical Information**

| All product dimensions are nominal. |                                                                                                               |
|-------------------------------------|---------------------------------------------------------------------------------------------------------------|
| Bowl configuration:                 | Off-set Large/small                                                                                           |
| Installation:                       | Under-mount                                                                                                   |
| Bowl area (Left):                   | Length: 19-11/16" (500 mm)<br>Width: 17-3/16" (437 mm)<br>Bowl depth: 9" (229 mm)<br>Water depth: 9" (229 mm) |
| Bowl area (Right):                  | Length: 11-11/16" (297 mm)<br>Width: 17-3/16" (437 mm)<br>Bowl depth: 9" (229 mm)<br>Water depth: 9" (229 mm) |
| Drain hole:                         | 3-3/4" (94 mm)                                                                                                |
| Template:                           | 1224194-7, required, included                                                                                 |