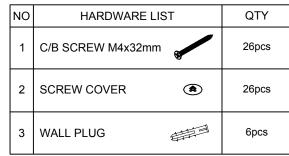

## www.furinno.com

**NEED HELP?** For help with assembly, or if you are missing a part, please call Furinno's Customer Service, 1-773-299-8111 from Mon-Fri, 9am-5pm (CST) or email: support@furinno.com



## FR16122

## Furinno 5 Tier Wall Mount Corner Shelf



## USEFUL HINTS BEFORE YOU START:

- 1. Read each step carefully before starting.
- 2. It is important that each step is performed in correct order to avoid difficulties.
- 3. Identify, sort and count the parts before assembly.
- 4. Assemble your furniture on packaging cardboard to prevent scratch or damage.
- 5. Clean the product with mild cleanser using soft damped cloth. Do not use harsh or abrasive cleanser.
- 6. Using uncompatible hardware might cause damage to product.