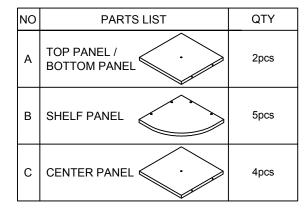

## www.furinno.com

**NEED HELP?** For help with assembly, or if you are missing a part, please call Furinno's Customer Service, 1-773-299-8111 from Mon-Fri, 9am-5pm (CST) or email: support@furinno.com



## FR16122

## Furinno 5 Tier Wall Mount Corner Shelf



## USEFUL HINTS BEFORE YOU START:

- 1. Read each step carefully before starting.
- 2. It is important that each step is performed in correct order to avoid difficulties.
- 3. Identify, sort and count the parts before assembly.
- 4. Assemble your furniture on packaging cardboard to prevent scratch or damage.
- 5. Clean the product with mild cleanser using soft damped cloth. Do not use harsh or abrasive cleanser.
- 6. Using uncompatible hardware might cause damage to product.