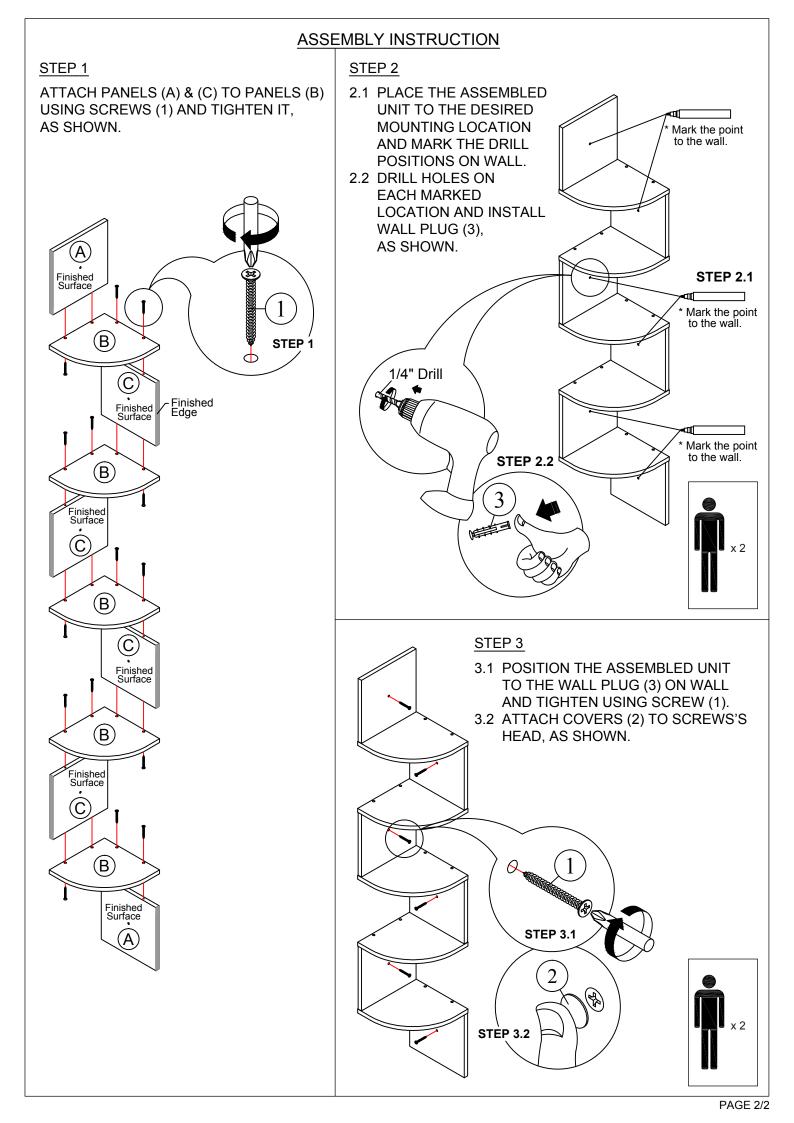

## USEFUL HINTS BEFORE YOU START:

- 1. Read each step carefully before starting.
- 2. It is important that each step is performed in correct order to avoid difficulties.
- 3. Identify, sort and count the parts before assembly.
- 4. Assemble your furniture on packaging cardboard to prevent scratch or damage.
- 5. Clean the product with mild cleanser using soft damped cloth. Do not use harsh or abrasive cleanser.
- 6. Using uncompatible hardware might cause damage to product.