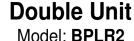

**Bear Proof Litter Receptacles - Specifications** 

**Single Unit** 

(461-314)

48 Overall

4 ⊲

Zinc Coated J-Bolts and

48 Width

Rear View

## Bear Proof Litter Receptacle Specifications and Features:

- Rust resistant pre-galvanized steel sheet metal construction (12 Ga. Panels, 14 Ga. Doors).
- Stainless Steel Hinges and Handles
- Bear Resistant Latches on both Lids and Doors, Rear Door Lockable (Padlocks Not Included).
- Lids to be self closing and weather proof (Lid & Door sizes as shown above).
- Removable plastic liner for easy removal.
- Bottom tray to be angled for easy emptying and cleaning.
- Coating: Polyester Powder Finish, Brown (Consult your PEML representative for availability of other colours).
- Concrete Mounting Pads to be included (as specified above)
- All Attachment Hardware to be Stainless Steel.

## Dimensions Shown in Inches.

We have endeavored to insure that all product specifications listed on this document were correct at the time of publication. We reserve the right to improve, alter or discontinue certain specifications without notice.