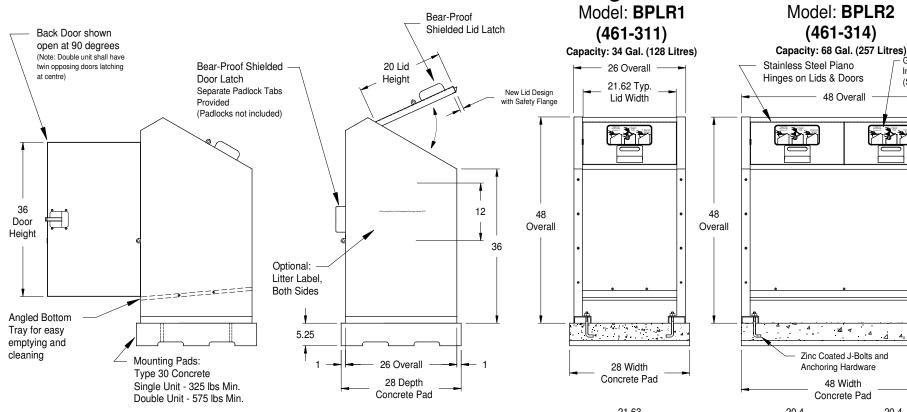

## Bear Proof Litter Receptacle Specifications and Features:

- Rust resistant pre-galvanized steel sheet metal construction (12 Ga. Panels, 14 Ga. Doors).
- Stainless Steel Hinges and Handles
- Bear Resistant Latches on both Lids and Doors, Rear Door Lockable (Padlocks Not Included).
- Lids to be self closing and weather proof (Lid & Door sizes as shown above).
- Removable plastic liner for easy removal.
- Bottom tray to be angled for easy emptying and cleaning.
- Coating: Polyester Powder Finish, Brown (Consult your PEML representative for availability of other colours).
- Concrete Mounting Pads to be included (as specified above)
- All Attachment Hardware to be Stainless Steel.

## Dimensions Shown in Inches.

We have endeavored to insure that all product specifications listed on this document were correct at the time of publication. We reserve the right to improve, alter or discontinue certain specifications without notice.