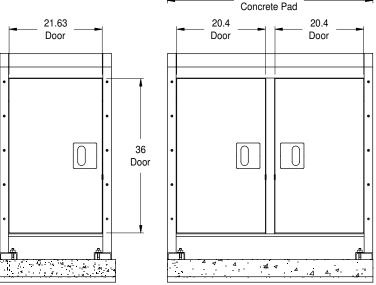

**Bear Proof Litter Receptacles - Specifications** 

**Single Unit** 

(461-314)

48 Overall

4 ⊲

Zinc Coated J-Bolts and

48 Width

Rear View

Rear View