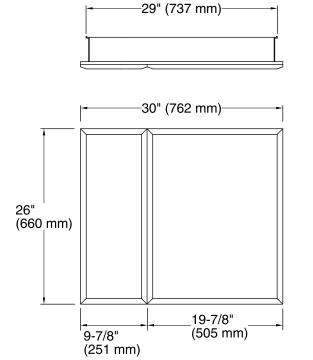

### **Features**

- Two adjustable tempered glass shelves.
- Double doors with full-overlay beveled mirrors.
- Mirrored interior.
- Two-way adjustable hinges with 108-degree opening capability for easy cabinet access.
- Can be installed with left- or right-hand swing.
- Includes mounting hardware for surface or recessed installation.
- Includes side mirror kit for surface mount installation.

## Material

 Anodized aluminum construction with a durable rust-free and chip-free finish.



# Codes/Standards

None Applicable

**KOHLER® One-Year Limited Warranty** 

See website for detailed warranty information.









### **Technical Information**

All product dimensions are nominal.

#### **Notes**

Install this product according to the installation guide.

When determining the height of the medicine cabinet, ensure the mirrored door will clear all obstacles (such as a faucet). A minimum distance of 2" (51 mm) is required.

Secure the screws (provided) to a stud to avoid possible property and product damage. If this is not possible, anchors (not provided) must be inserted before installing the screws.

This cabinet is designed for either right or left door swing. Check for obstructions.