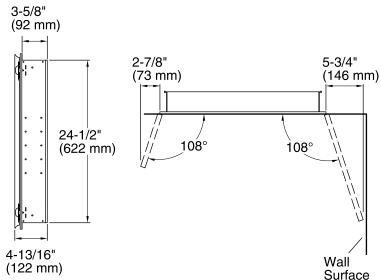

### **Features**

- Two adjustable tempered glass shelves.
- Double doors with full-overlay beveled mirrors.
- Mirrored interior.
- Two-way adjustable hinges with 108-degree opening capability for easy cabinet access.
- Can be installed with left- or right-hand swing.
- Includes mounting hardware for surface or recessed installation.
- Includes side mirror kit for surface mount installation.

Secure the screws (provided) to a stud to avoid possible property and product damage. If this is not possible, anchors (not provided) must be inserted before installing the screws.

This cabinet is designed for either right or left door swing. Check for obstructions.