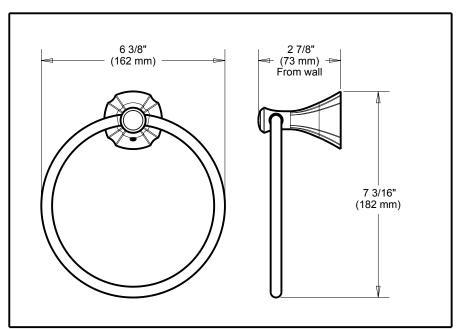

## **ACCESSORIES**

- Addison™ Bath Collection
- Towel Ring

| <b>Submitted</b> | Model No.: |  |
|------------------|------------|--|
| Oubillitieu      | MOUGH NO   |  |

Specific Features:.



## **STANDARD SPECIFICATIONS:**

- Wood blocking is preferable behind all wall surfaces. If wood blocking is not available, the following fasteners are suggested: Tile/Masonry-Plastic or lead
- Anchors Plaster/drywall-Toggle bolts.

   Mounting hardware and mounting template included with product.

## **WARRANTY**

- Limited Lifetime Warranty to the original consumer purchaser to be free from defects in material and workmanship.

  • Limited Lifetime Warranty for usage in all industrial,
- commercial and business applications.