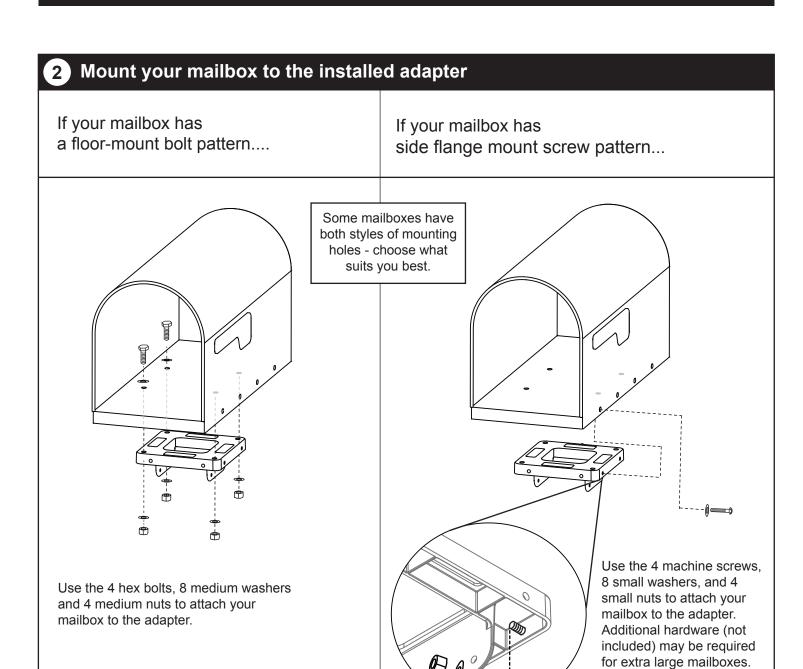

This product can be used to attach any mailbox with a standard 5"x5" mailbox floor-mount bolt pattern and any mailbox with a standard 3.75" side flange mount screw pattern.

## Quick Mailbox 4 X 4 Adapter (Model 7545) Installation Instructions (continued)