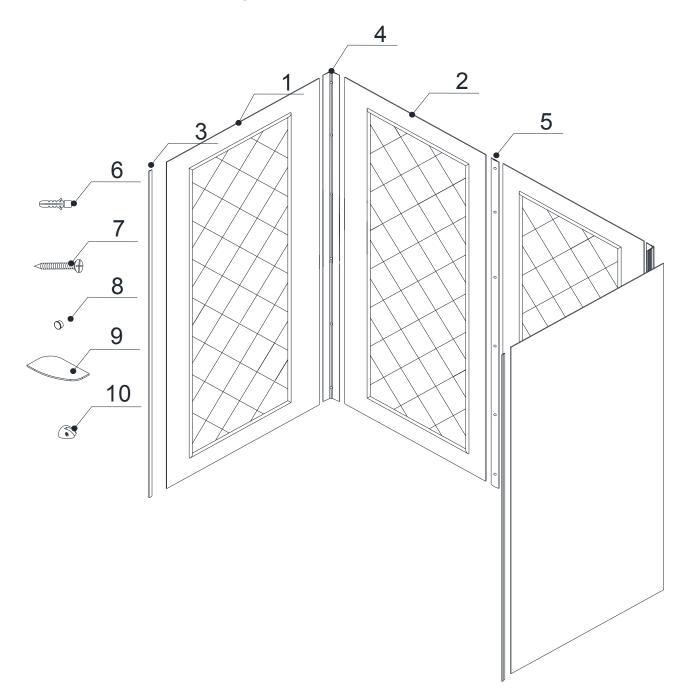

## **Detailed Diagram of Tub Back Wall Components**

## **Packing List**

| 01 | Side panel              | 2pcs | 06 | Wall anchor                | 21pcs |
|----|-------------------------|------|----|----------------------------|-------|
| 02 | Back panel              | 2pcs | 07 | Countersunk screw ST4.2×30 | 21pcs |
| 03 | Decorative edge molding | 2pcs | 08 | Decorative cover           | 15pcs |
| 04 | Corner cover            | 2pcs | 09 | Glass shelf                | 2pcs  |
| 05 | Wall cover              | 1рс  | 10 | Shelf bracket              | 6pcs  |